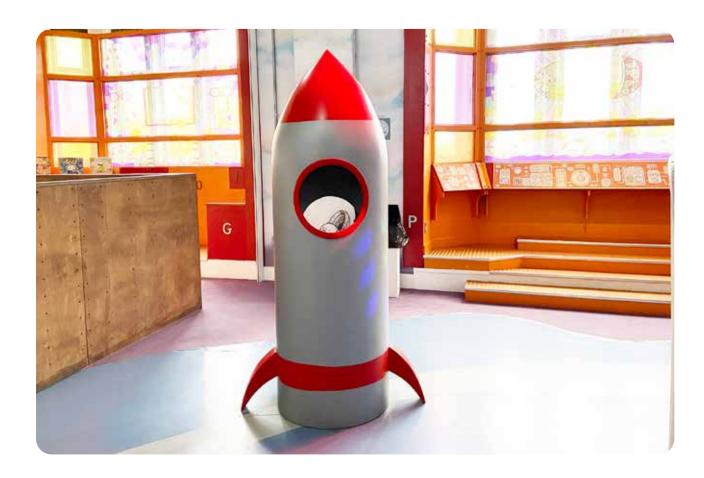

## This is the crow's nest.

There are books to choose from.

This is the rocket.

You can find the toilets through the orange doors.

This is Discover's Monster café.

This is the Story Garden.