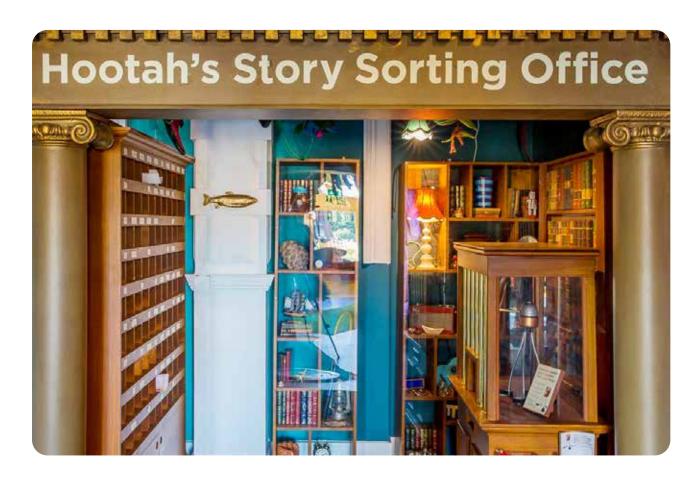

### This is what it looks like inside.

You can hear lots of birds which are being played on a recording through a speaker system.

This is Hootah's Story Sorting Office.

This is the waterfall, you can look in the mirrors.