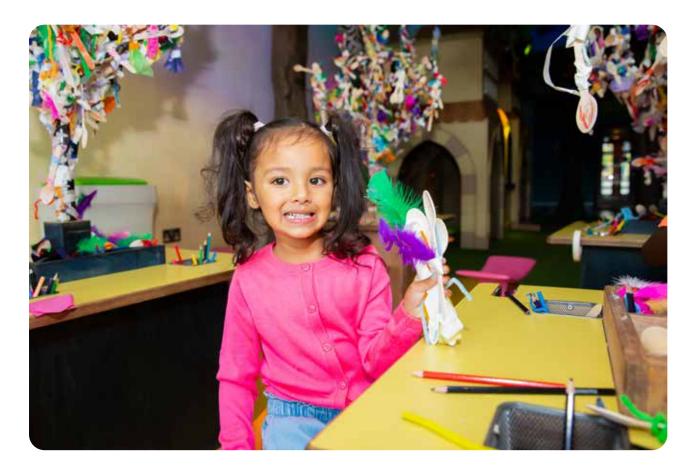

This is Hootah's Boat.

This is a beach area where you can read.

This is where you can make a spoon puppet.

This is the Lost and Found Ship of Adventure.

You can go up the stairs or in the lift to the first floor Story World.