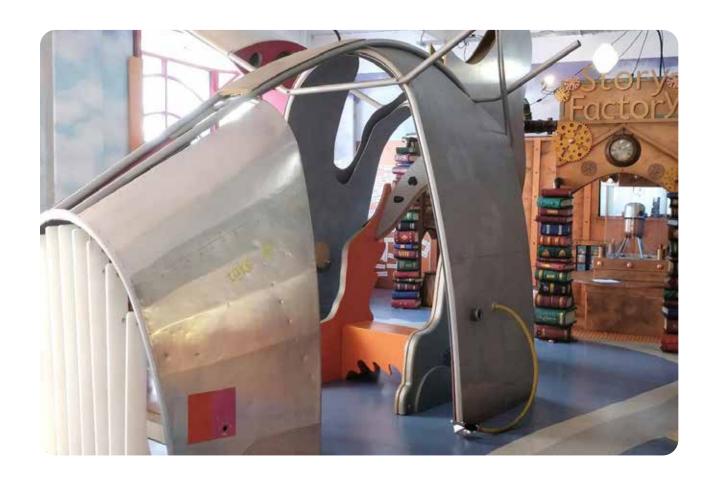

# This is what it looks like inside.

You might hear some sound effects on first floor of Story World.

This is the Lollipopter.

This is the sky platform and slide.

This is the Story Factory.

This is the lightbox station.