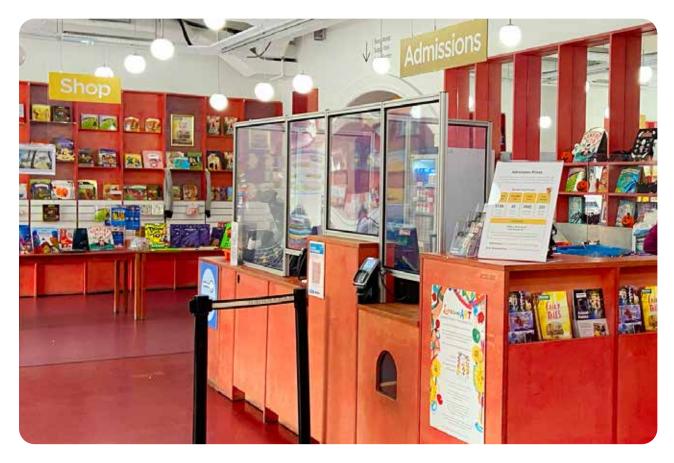

#### This is the front desk.

You can ask for craft materials to make a puppet spoon here.

This is Hootah.

He is Discover's resident Alien.

This is the bookshop.

This is where people can leave their pushchairs.