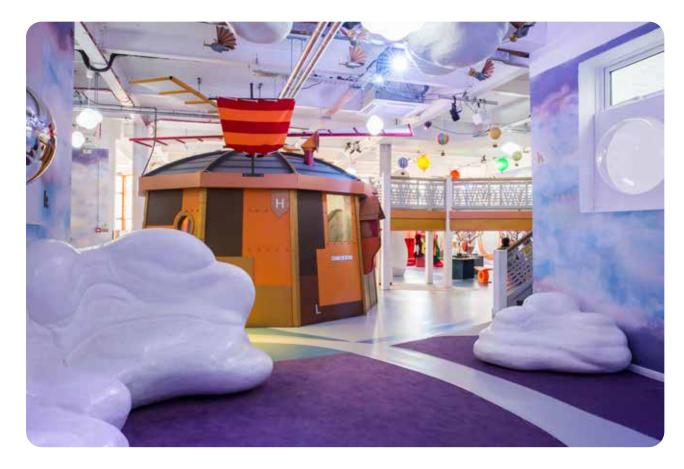

# This is what it looks like inside.

You might hear some sound effects on first floor of Story World.

This is the Lollipopter.

This is the sky platform and slide.

This is the Story Factory.

This is the lightbox station.

This is the cloud seating area.