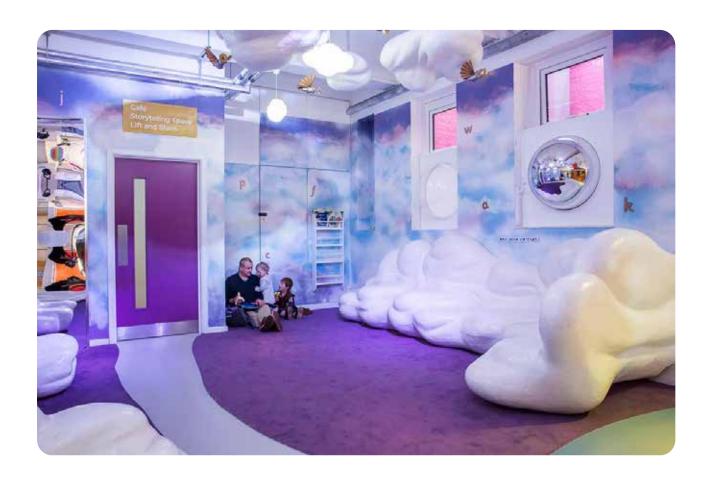

an look in the mirrors.







#### This is Hootah's Hollow.

There are coloured lights on the floor inside. They make a sound when you put your hand or foot on them.







There is a tunnel to crawl through and a grassy hill to climb.







This is the puppet castle theatre.







This is Hootah's Boat.







This is a beach area where you can read.







This is where you can make a spoon puppet.









This is the Lost and Found Ship of Adventure.





You can go up the stairs or in the lift to the first floor Story World.







# This is what it looks like inside.

You might hear some sound effects on first floor of Story World.







This is the Lollipopter.







This is the sky platform and slide.









This is the Story Factory.







This is the lightbox station.





This is the cloud seating area.







## This is the crow's nest.

There are books to choose from.







This is the rocket.







You can find the toilets through the orange doors.







This is Discover's Monster café.









This is the Story Garden.