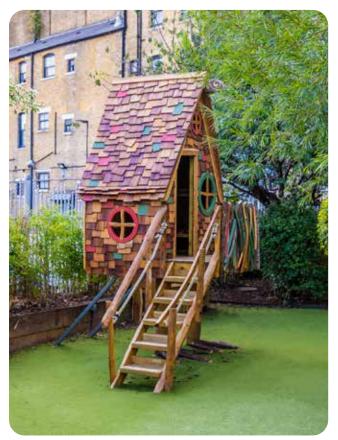

## This is the crow's nest.

There are books to choose from.

This is the rocket.

You can find the toilets through the orange doors.

This is Discover's Monster café.

This is the Story Garden.