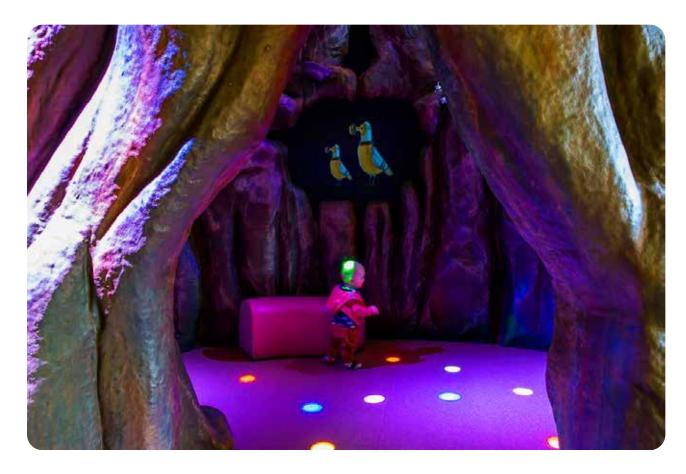

#### This is Hootah's Hollow.

There are coloured lights on the floor inside. They make a sound when you put your hand or foot on them.

There is a tunnel to crawl through and a grassy hill to climb.

This is the puppet castle theatre.