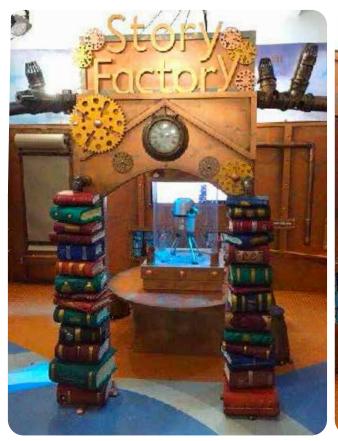

# This is what it looks like inside.

You might hear some sound effects on first floor of Story World.

This is the Lollipopter.

This is the sky platform and slide.

This is the Story Factory.

This is the lightbox station.