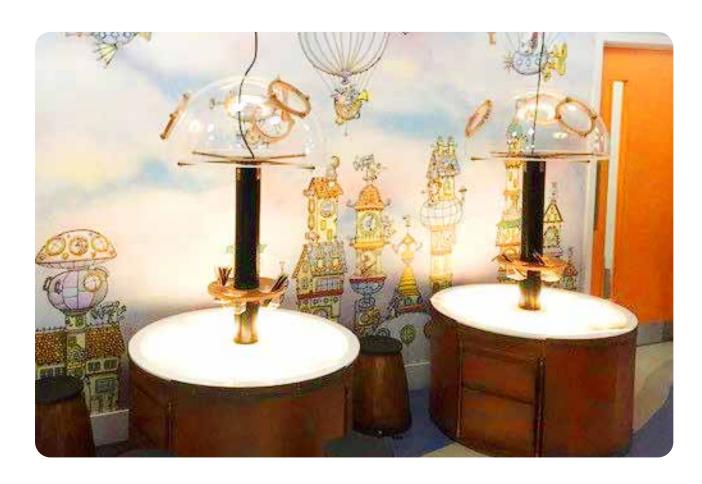

# This is what it looks like inside.

You might hear some sound effects on first floor of Story World.

This is the Lollipopter.

This is the sky platform and slide.

This is the Story Factory.

This is the lightbox station.