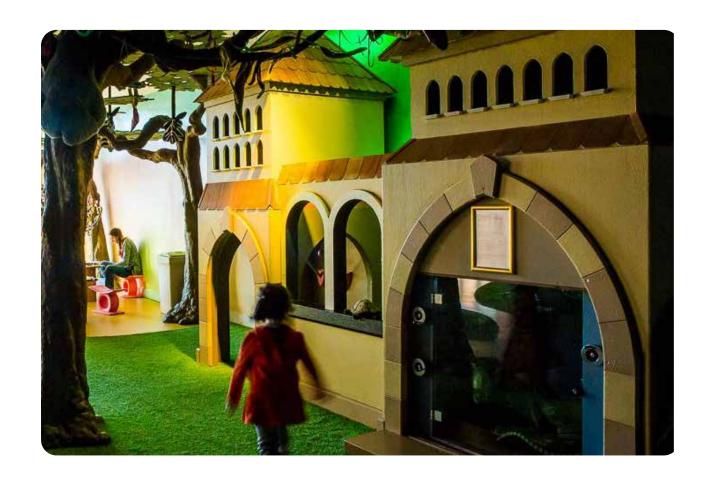

#### This is Hootah's Hollow.

There are coloured lights on the floor inside. They make a sound when you put your hand or foot on them.

There is a tunnel to crawl through and a grassy hill to climb.

This is the puppet castle theatre.