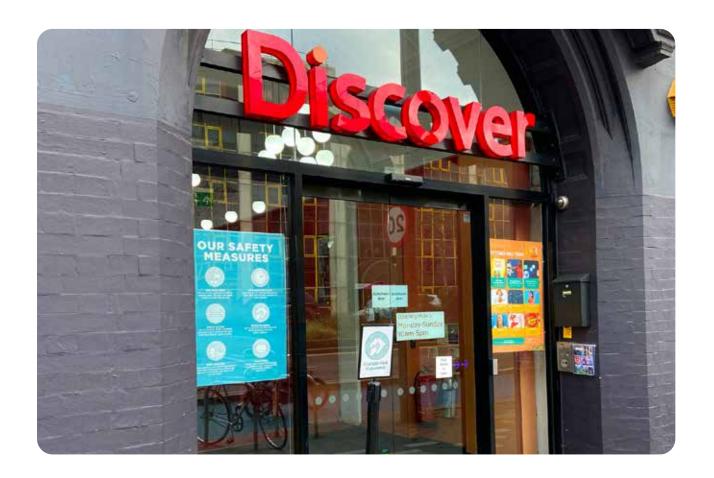

This is Discover Children's Story Centre.

This is the front entrance.

This is the back gate.