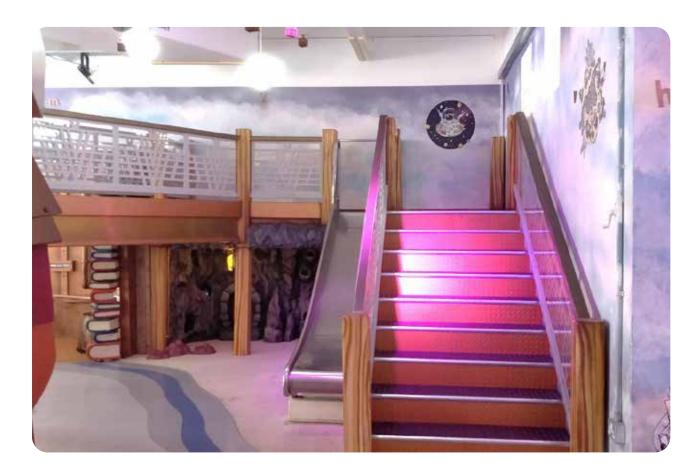

# This is what it looks like inside.

You might hear some sound effects on first floor of Story World.

This is the Lollipopter.

This is the sky platform and slide.

This is the Story Factory.

This is the lightbox station.