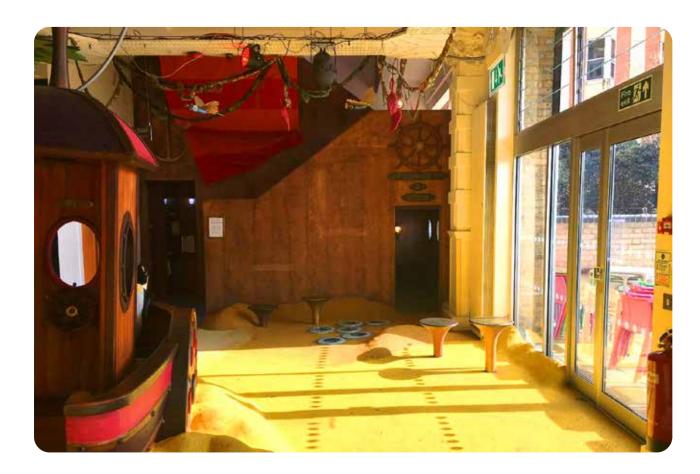

This is Hootah's Boat.

This is a beach area where you can read.

This is where you can make a spoon puppet.

This is the Lost and Found Ship of Adventure.

You can go up the stairs or in the lift to the first floor Story World.