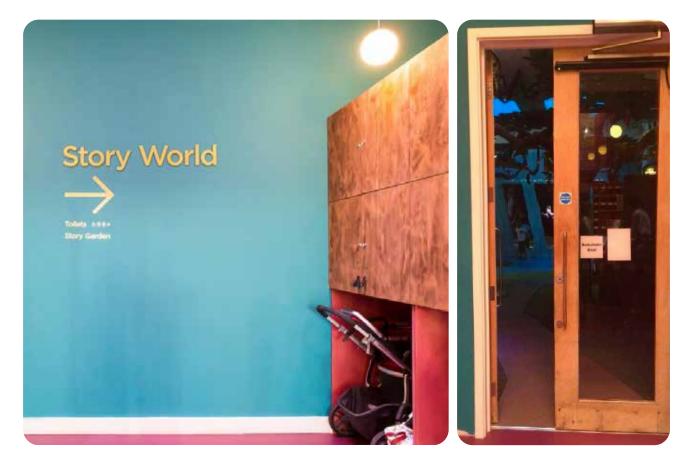

If you are visiting Discover's Story World with a schools group you will be exploring the first floor Story World.

Please skip to page 20.

This is the entrance to the ground floor Story World.

### This is what it looks like inside.

You can hear lots of birds which are being played on a recording through a speaker system.

This is Hootah's Story Sorting Office.

This is the waterfall, you can look in the mirrors.