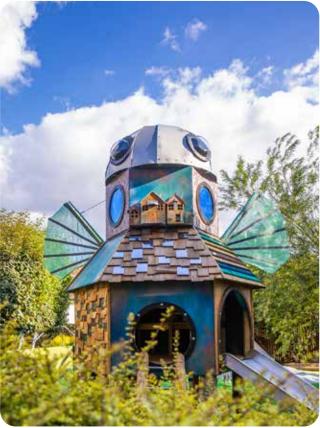

## This is the crow's nest.

There are books to choose from.

This is the rocket.

You can find the toilets through the orange doors.

This is Discover's Monster café.

This is the Story Garden.