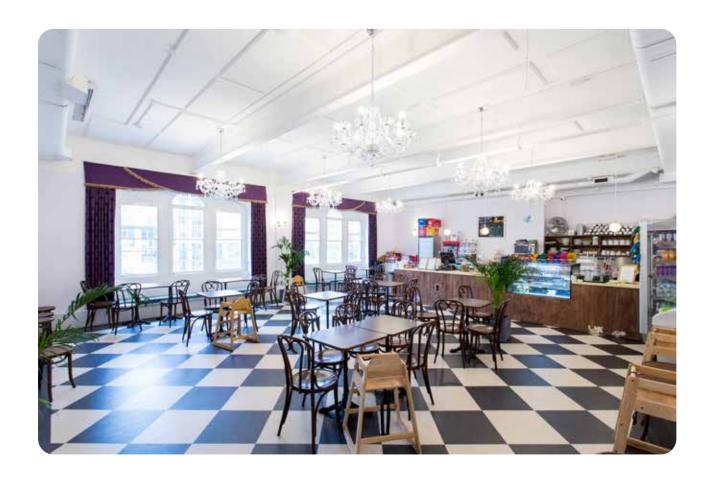

## This is the crow's nest.

There are books to choose from.

This is the rocket.

You can find the toilets through the orange doors.

This is Discover's Monster café.

This is the Story Garden.