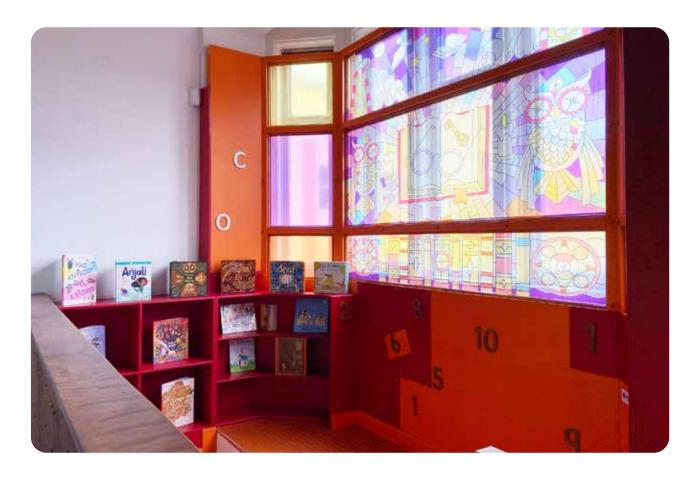

## This is the crow's nest.

There are books to choose from.

This is the rocket.

You can find the toilets through the orange doors.

This is Discover's Monster café.

This is the Story Garden.