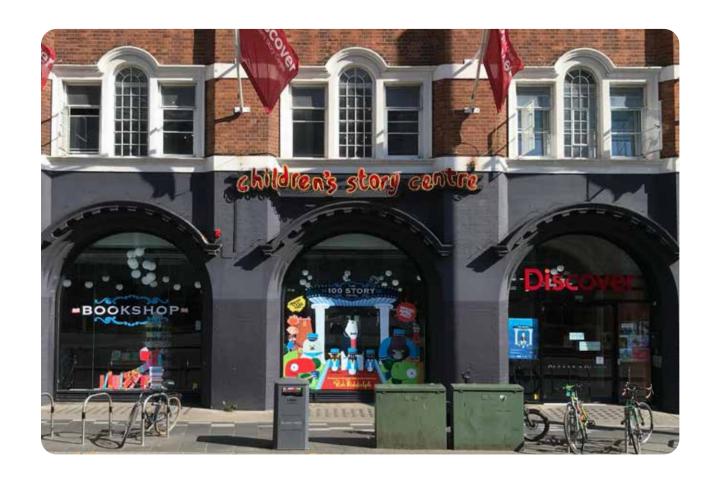

This is Discover Children's Story Centre.

This is the front entrance.

This is the back gate.