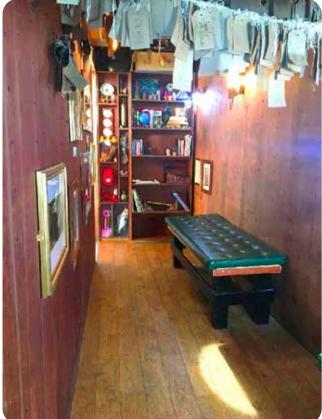

### This is what it looks like inside.

You can hear lots of birds which are being played on a recording through a speaker system.

This is Hootah's Story Sorting Office.

This is the waterfall, you can look in the mirrors.