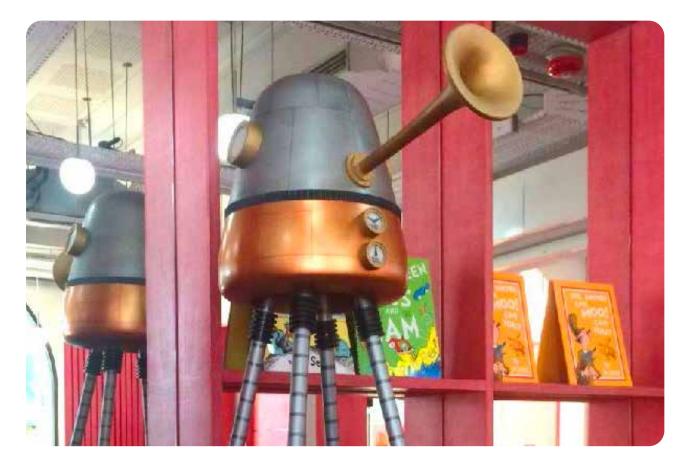

# This is what it looks like inside.

You might hear some sound effects on first floor of Story World.

This is the Lollipopter.

This is the sky platform and slide.

This is the Story Factory.

This is the lightbox station.