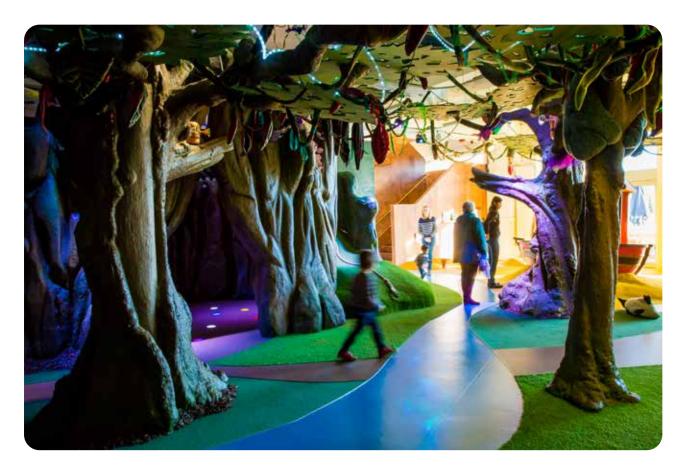

### This is what it looks like inside.

You can hear lots of birds which are being played on a recording through a speaker system.

This is Hootah's Story Sorting Office.

This is the waterfall, you can look in the mirrors.