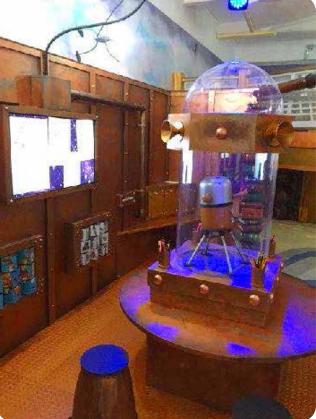

# This is what it looks like inside.

You might hear some sound effects on first floor of Story World.

This is the Lollipopter.

This is the sky platform and slide.

This is the Story Factory.

This is the lightbox station.