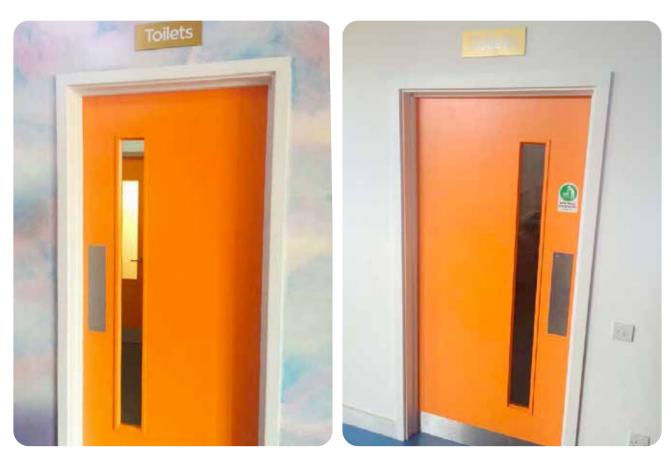

## This is the crow's nest.

There are books to choose from.

This is the rocket.

You can find the toilets through the orange doors.

This is Discover's Monster café.

This is the Story Garden.