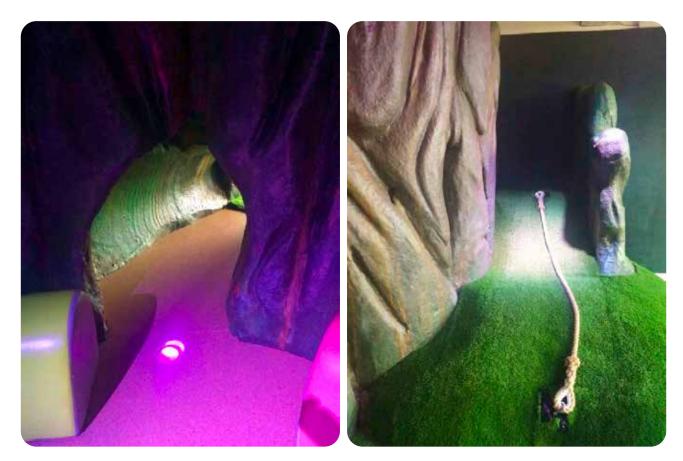

#### This is Hootah's Hollow.

There are coloured lights on the floor inside. They make a sound when you put your hand or foot on them.

There is a tunnel to crawl through and a grassy hill to climb.

This is the puppet castle theatre.