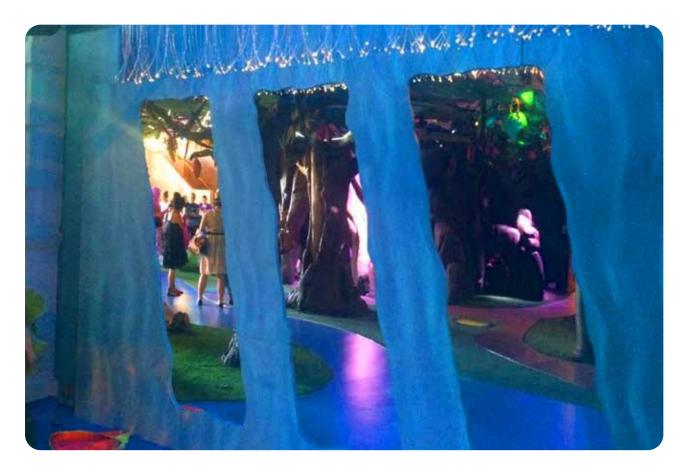

### This is what it looks like inside.

You can hear lots of birds which are being played on a recording through a speaker system.

This is Hootah's Story Sorting Office.

This is the waterfall, you can look in the mirrors.