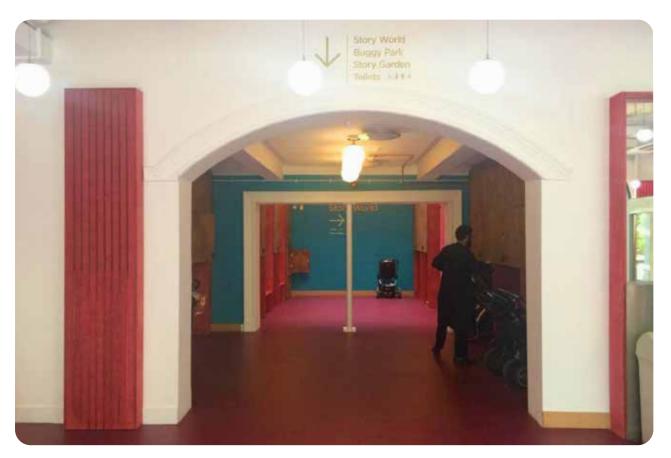

If you are visiting Discover's Story World with a schools group you will be exploring the first floor Story World.

Please skip to page 20.

This is the entrance to the ground floor Story World.