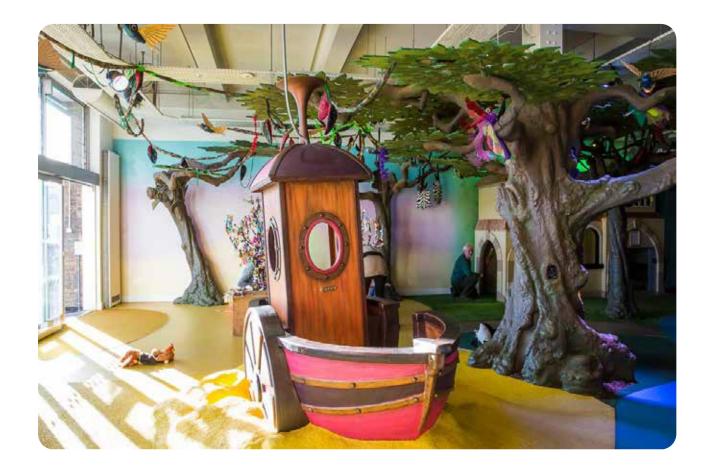

This is Hootah's Boat.

This is a beach area where you can read.

This is where you can make a spoon puppet.

This is the Lost and Found Ship of Adventure.

You can go up the stairs or in the lift to the first floor Story World.