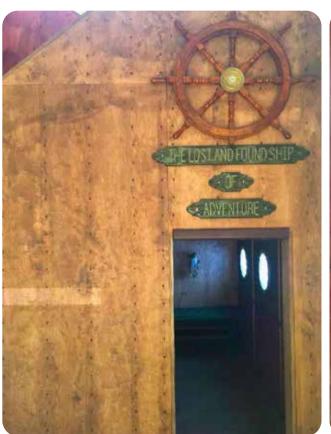

This is Hootah's Boat.

This is a beach area where you can read.

This is where you can make a spoon puppet.

This is the Lost and Found Ship of Adventure.

You can go up the stairs or in the lift to the first floor Story World.