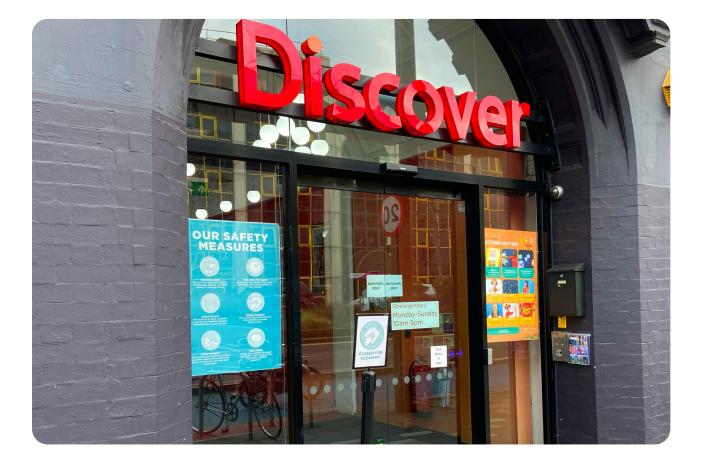

#### This is Discover Children's Story Centre.





#### This is the front entrance.





This is the back gate.





#### This is the front desk.





#### This is the bookshop.





# This is where people can leave their pushchairs.





### These are the stairs down to Fairy Tales exhibition. There is a lift too.





#### This is the entrance to Fairy Tales.





# When it's time to go inside, you will go through the green door into the 3 Bears BnB.





### Then, you will explore the exhibition. You will be able to hear some sound effects.





### Inside the exhibition, you will find lots of stories and characters.















































# When you hear the bell, it is time to finish.



### To find out more how the building has changed in line with Covid-19 guidelines, find information and a video via the li