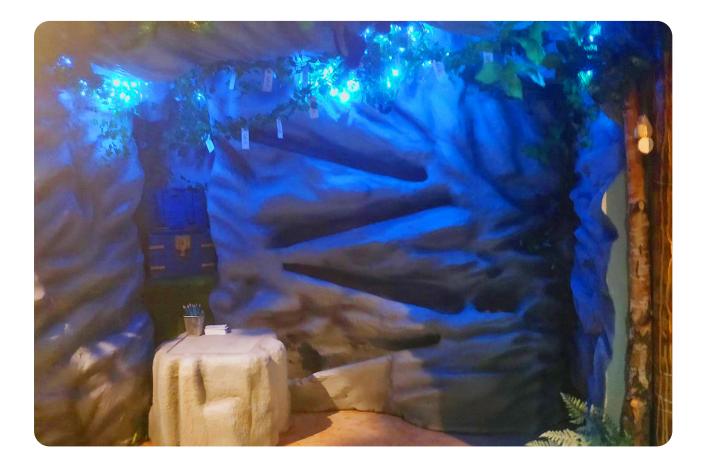

### Then, you will explore the exhibition. You will be able to hear some sound effects.

### Inside the exhibition, you will find lots of stories and characters.