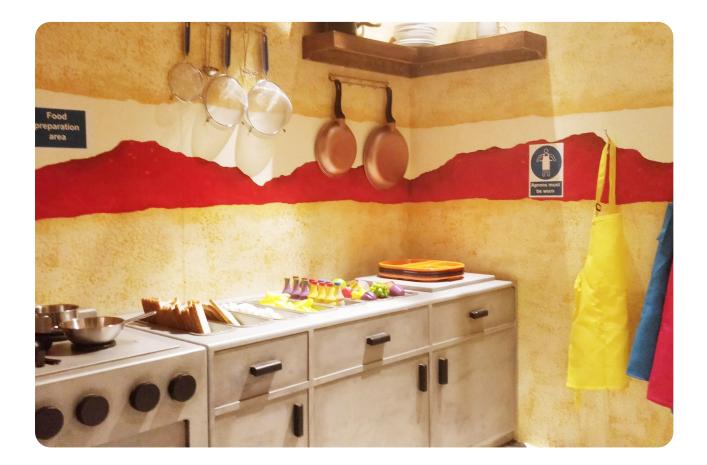

### Then, you will explore the exhibition. You will be able to hear some sound effects.

### Inside the exhibition, you will find lots of stories and characters.