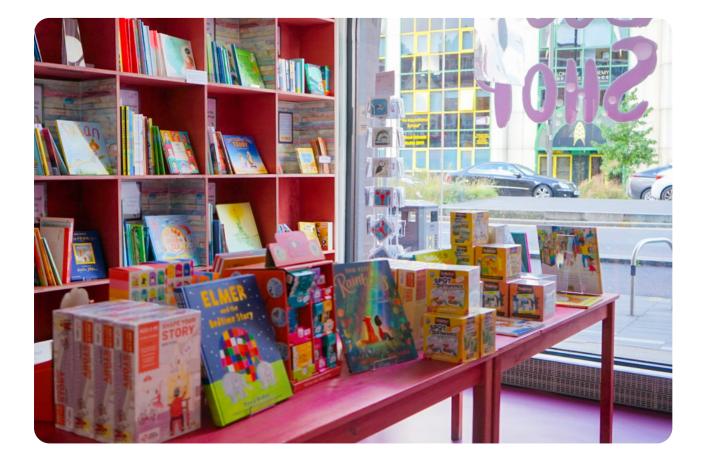

#### This is Discover Children's Story Centre.





#### This is the front entrance.





This is the back gate.





#### This is the front desk.





#### This is the bookshop.





# This is where people can leave their pushchairs.





### These are the stairs down to Fairy Tales exhibition. There is a lift too.





#### This is the entrance to Fairy Tales.





# When it's time to go inside, you will go through the green door into the 3 Bears BnB.





### Then, you will explore the exhibition. You will be able to hear some sound effects.





### Inside the exhibition, you will find lots of stories and characters.















































# When you hear the bell, it is time to finish.



### To find out more how the building has changed in line with Covid-19 guidelines, find information and a video via the link below:

discover.org.uk/coronavirus-policy