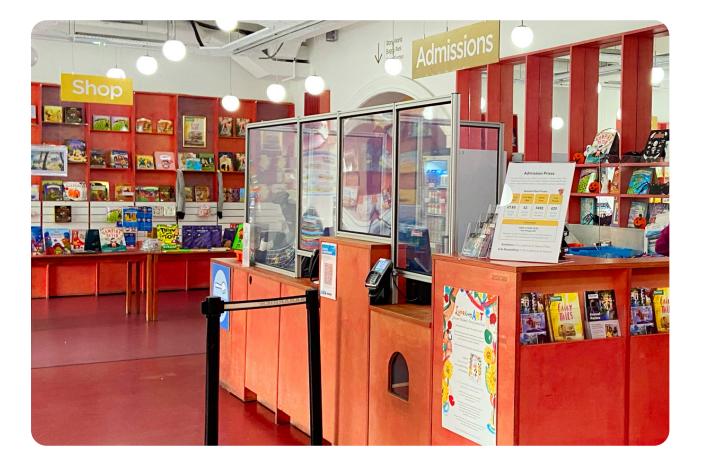

#### This is Discover Children's Story Centre.





#### This is the front entrance.





This is the back gate.





#### This is the front desk.





#### This is the bookshop.





# This is where people can leave their pushchairs.





### These are the stairs down to Fairy Tales exhibition. There is a lift too.





#### This is the entrance to Fairy Tales.





# When it's time to go inside, you will go through the green door into the 3 Bears BnB.





### Then, you will explore the exhibition. You will be able to hear some sound effects.





### Inside the exhibition, you will find lots of stories and characters.















































# When you hear the bell, it is time to finish.



### To find out more how the building has changed in line with Covid-19 guidelines, find information and a video via the link below:

discover.org.uk/coronavirus-policy