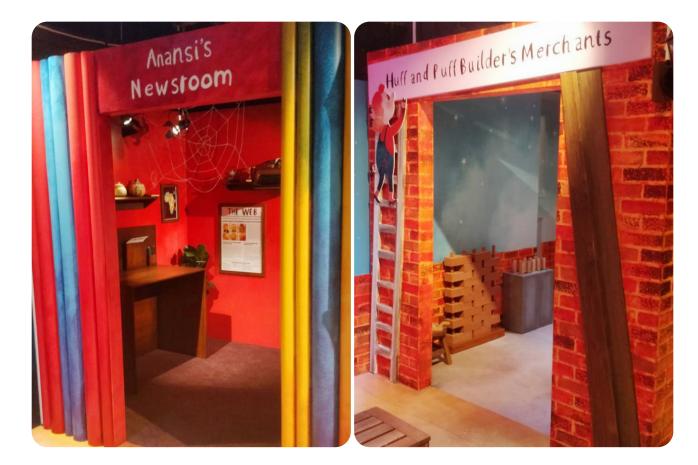

#### This is Discover Children's Story Centre.





#### This is the front entrance.





This is the back gate.





#### This is the front desk.





#### This is the bookshop.





# This is where people can leave their pushchairs.





### These are the stairs down to Fairy Tales exhibition. There is a lift too.





#### This is the entrance to Fairy Tales.





# When it's time to go inside, you will go through the green door into the 3 Bears BnB.





### Then, you will explore the exhibition. You will be able to hear some sound effects.





### Inside the exhibition, you will find lots of stories and characters.















































# When you hear the bell, it is time to finish.



### To find out more how the building has changed in line with Covid-19 guidelines, find information and a video via the link below:

discover.org.uk/coronavirus-policy