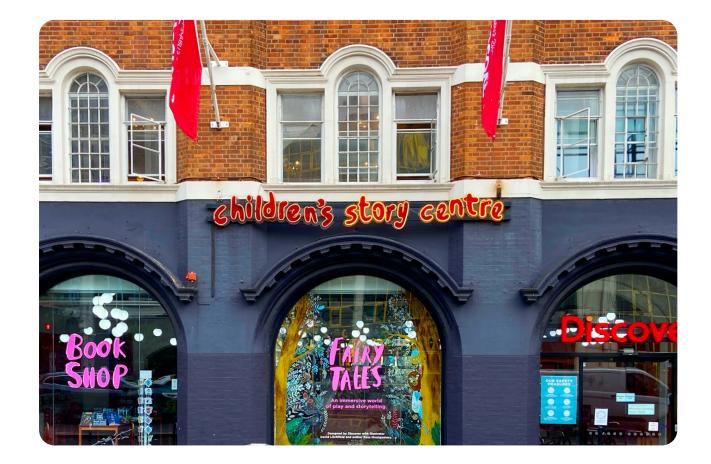

#### This is Discover Children's Story Centre.





#### This is the front entrance.





This is the back gate.





#### This is the front desk.





#### This is the bookshop.





# This is where people can leave their pushchairs.





### These are the stairs down to Fairy Tales exhibition. There is a lift too.





#### This is the entrance to Fairy Tales.





# When it's time to go inside, you will go through the green door into the 3 Bears BnB.





### Then, you will explore the exhibition. You will be able to hear some sound effects.





### Inside the exhibition, you will find lots of stories and characters.















































# When you hear the bell, it is time to finish.



### To find out more how the building has changed in line with Covid-19