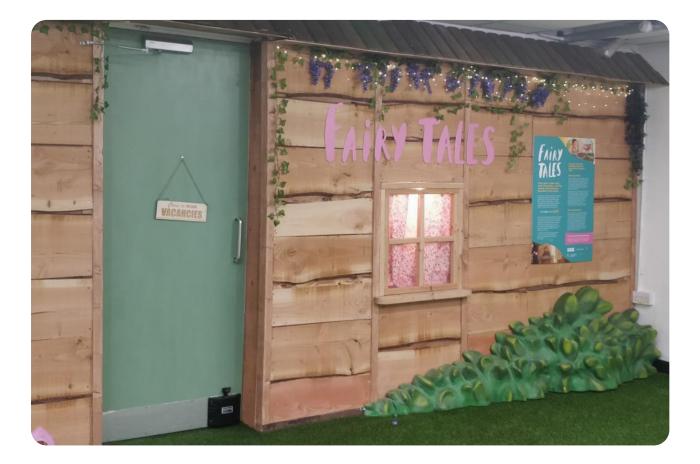

#### This is the entrance to Fairy Tales.

# When it's time to go inside, you will go through the green door into the 3 Bears BnB.