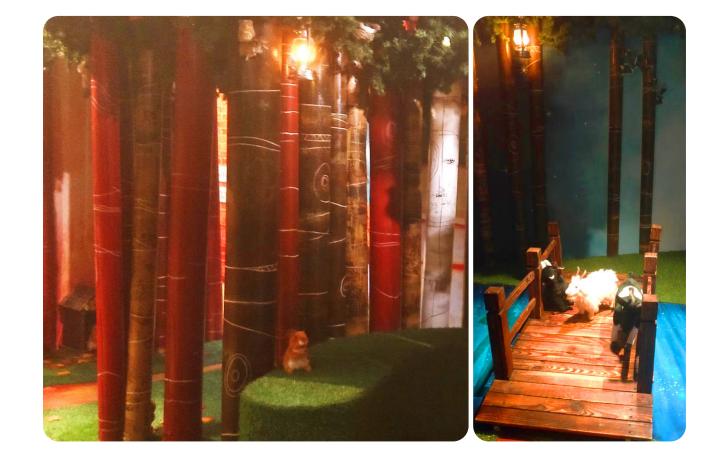

#### This is Discover Children's Story Centre.





#### This is the front entrance.





This is the back gate.





#### This is the front desk.





#### This is the bookshop.





# This is where people can leave their pushchairs.





### These are the stairs down to Fairy Tales exhibition. There is a lift too.





#### This is the entrance to Fairy Tales.





# When it's time to go inside, you will go through the green door into the 3 Bears BnB.





### Then, you will explore the exhibition. You will be able to hear some sound effects.





### Inside the exhibition, you will find lots of stories and characters.















































# When you hear the bell, it is time to finish.



### To find out more how the building has changed in line with Covid-19 guidelines, find information and a video via the link below:

discover.org.uk/coronavirus-policy