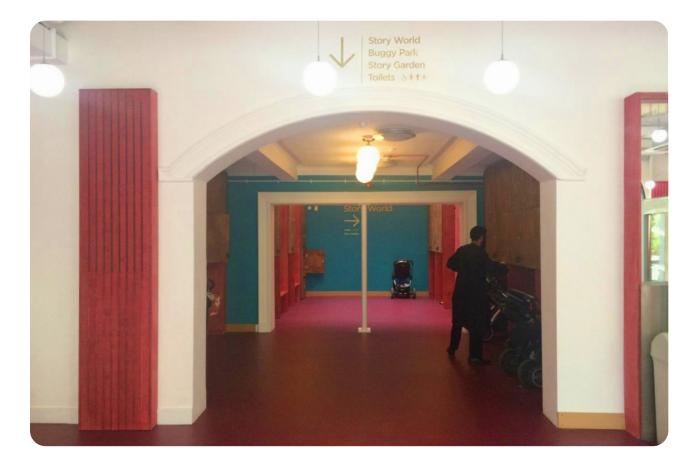

#### This is Discover Children's Story Centre.





#### This is the front entrance.





This is the back gate.





#### This is the front desk.





#### This is the bookshop.





# This is where people can leave their pushchairs.





### These are the stairs down to Fairy Tales exhibition. There is a lift too.





#### This is the entrance to Fairy Tales.





# When it's time to go inside, you will go through the green door into the 3 Bears BnB.





### Then, you will explore the exhibition. You will be able to hear some sound effects.





### Inside the exhibition, you will find lots of stories and characters.















































# When you hear the bell, it is time to finish.



### To find out more how the building has changed in line with Covid-19 guidelines, find information and a video via the link below:

discover.org.uk/coronavirus-policy