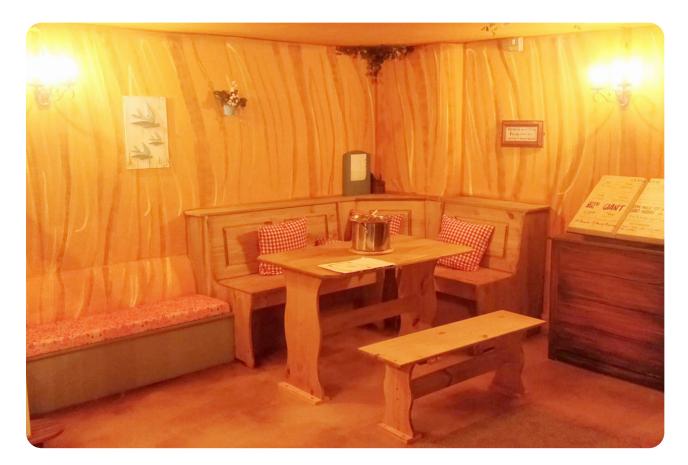

# When it's time to go inside, you will go through the green door into the 3 Bears BnB.

### Then, you will explore the exhibition. You will be able to hear some sound effects.