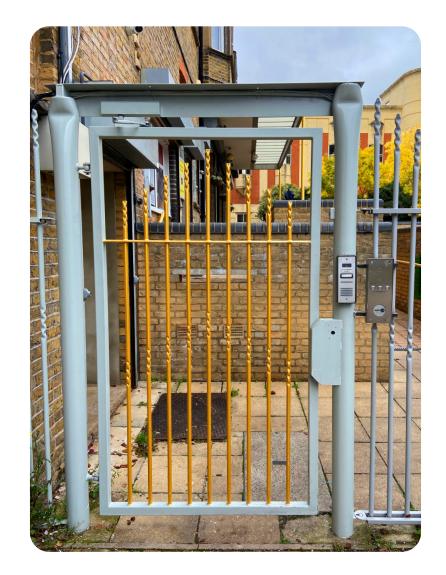

#### This is Discover Children's Story Centre.





#### This is the front entrance.





This is the back gate.





#### This is the front desk.





#### This is the bookshop.





# This is where people can leave their pushchairs.





### These are the stairs down to Fairy Tales exhibition. There is a lift too.





#### This is the entrance to Fairy Tales.





# When it's time to go inside, you will go through the green door into the 3 Bears BnB.





### Then, you will explore the exhibition. You will be able to hear some sound effects.





### Inside the exhibition, you will find lots of stories and characters.















































# When you hear the bell, it is time to finish.



### To find out more how the building has changed in line with Covid-19 guidelines, find information and a video via the link below:

discover.org.uk/coronavirus