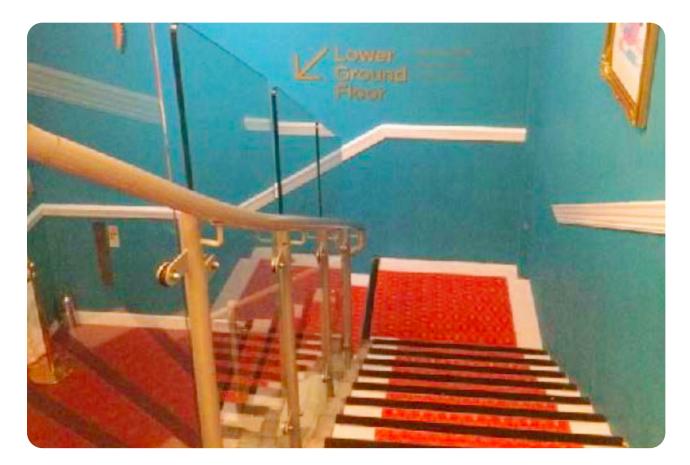

#### This is Discover Children's Story Centre.





#### This is the front entrance.





This is the back gate.





#### This is the front desk.





#### This is the bookshop.





# This is where people can leave their pushchairs.





### These are the stairs down to Fairy Tales exhibition. There is a lift too.





#### This is the entrance to Fairy Tales.





# When it's time to go inside, you will go through the green door into the 3 Bears BnB.





### Then, you will explore the exhibition. You will be able to hear some sound effects.





### Inside the exhibition, you will find lots of stories and characters.















































# When you hear the bell, it is time to finish.



### To find out more how the building has changed in line with Covid-19 guidelines, find information and a video via the link below:

discover.org.uk/coronavirus-policy