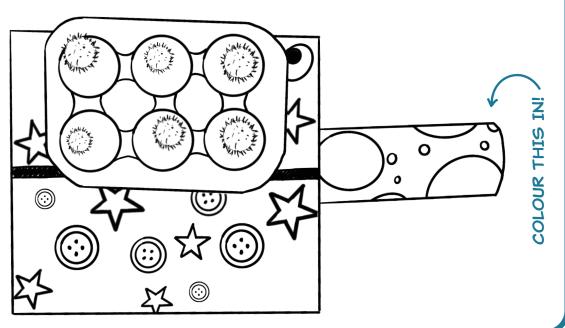

## Draw your Story Machine.

Marian's Story Machine, made from a box, cardboard tube, egg boxes, buttons, stickers and pom poms:

Draw your Story Machine:

This Story Machine belongs to:

Now that you have imagined and designed your Story Machine, follow Marian's instructions and create your own Story Machine out of recycled paper and card. Then, fill your machine with drawings of your favourite objects, animals and places to inspire your own stories and boost your imagination.