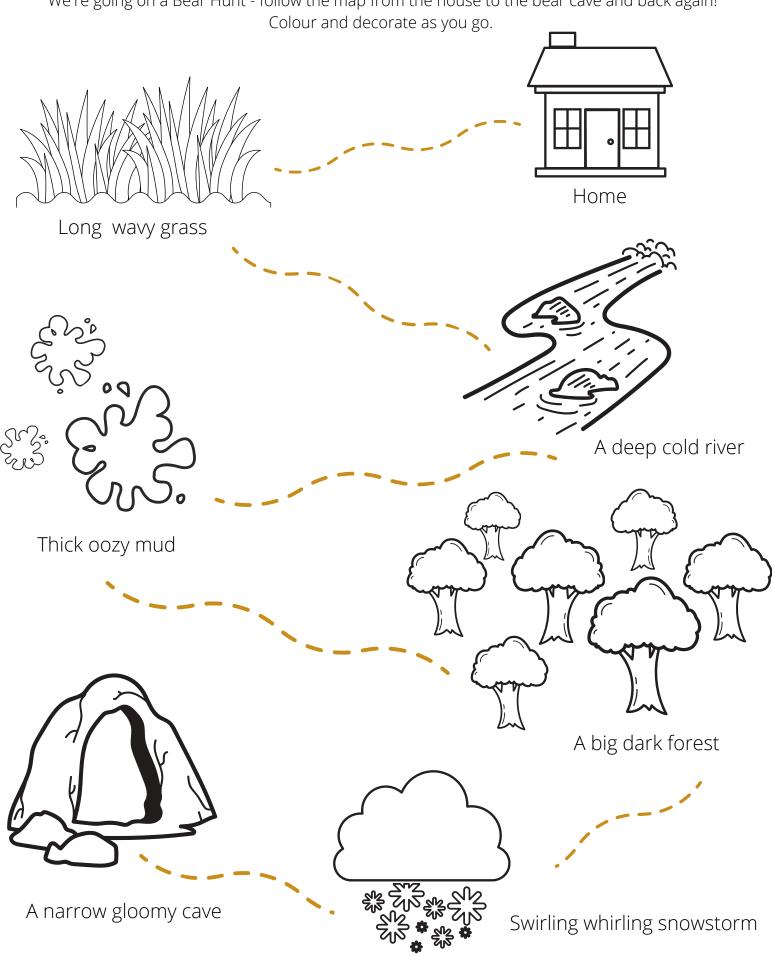

## THERE AND BACK: ADVENTURE MAP

We're going on a Bear Hunt - follow the map from the house to the bear cave and back again!

We're going on a Bear Hunt - Create a sensory map to follow as we go on this adventure. Colour or stick different materials and textures for each section of the journey. For example use different colours, tissue paper, pipe cleaners, cotton wool to represent the different areas.

| Long wavy grass             |
|-----------------------------|
| A deep cold river           |
| Thick oozy mud              |
| A big dark forest           |
| Swirling whirling snowstorm |
| A narrow gloomy cave        |