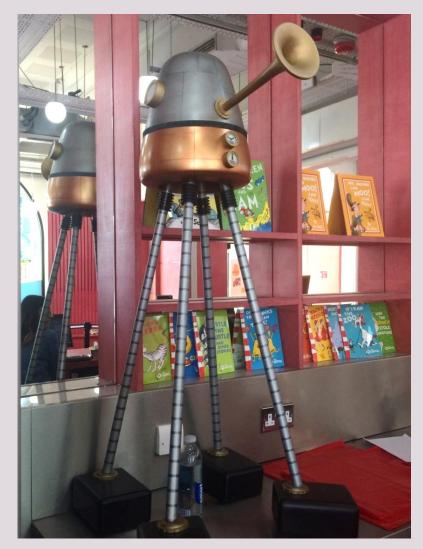

#### This is Discover Children's Story Centre.





#### This is the front entrance.





### This is the back gate.





### This is the front desk.





### This is Hootah, he is Discover's resident Alien.





### This is the book shop.





# This is where people can leave their pushchairs.





### If you are visiting Discover's Story World with a schools group you will be exploring the first floor Story World. Please skip to slide 20.



## This is the new entrance to the ground floor Story World.







This is what it looks like inside. You can hear lots of birds which are being played on a recording through a speaker system.







### This is Hootah's Story Sorting Office.







### This is the waterfall, you can look in the mirrors.







This is Hootah's Hollow. There are coloured lights on the floor inside. They make a sound when you put your hand or foot on them.







## There is also a tunnel to crawl through and a grassy hill to climb.









### This is the puppet castle