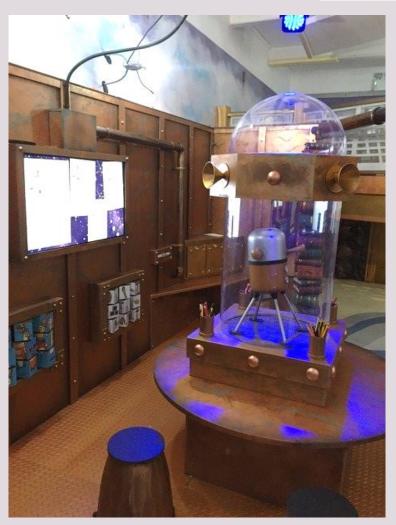

low. There are coloured lights on the floor inside. They make a sound when you put your hand or foot on them.







## There is also a tunnel to crawl through and a grassy hill to climb.









### This is the puppet castle theatre.







### This is Hootah's Boat.



play



## This is a beach area where you can read.







## This is where you can make a spoon puppet.







### This is the Lost and Found Ship of Adventure.









## You can go up the stairs or in the lift to the first floor Story World.





## This is another entrance to the first floor Story World.





### You might hear some sound effects inside.





### This is Hootah's Observatron.







## This is the Lollipopter.









### This is the sky platform and slide.







#### This is the story factory.







### This is the lightbox station.









### This is the cloud seating area.





### This is the crow's nest. There are lots of books to choose from.









#### This is the rocket.







### You can find the toilets through the orange doors.









### This is Discover's Monster café.



snack time



### This is the Story Garden.