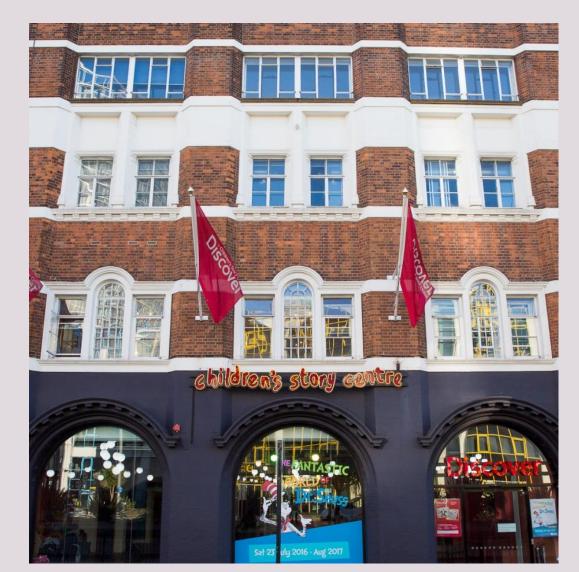

#### This is Discover Children's Story Centre.





#### This is the front entrance.





### This is the back gate.





### This is the front desk.





### This is Hootah, he is Discover's resident Alien.





### This is the book shop.





# This is where people can leave their pushchairs.





### If you are visiting Discover's Story World with a schools group you will be exploring the first floor Story World. Please skip to slide 20.



## This is the new entrance to the ground floor Story World.







This is what it looks like inside. You can hear lots of birds which are being played on a recording through a speaker system.







### This is Hootah's Story Sorting Office.







### This is the waterfall, you can look in the mirrors.







This is Hootah's Hollow. There are coloured lights on the floor inside. They make a so