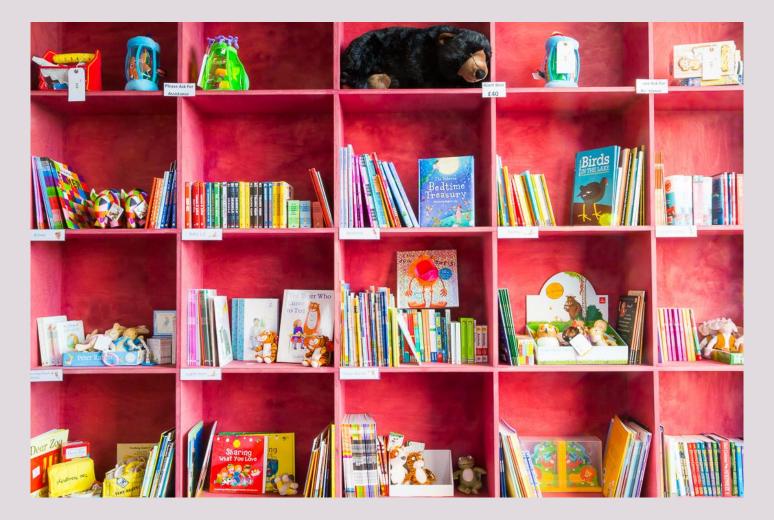

#### This is Discover Children's Story Centre.





#### This is the front entrance.





### This is the back gate.





### This is the front desk.





### This is Hootah, he is Discover's resident Alien.





### This is the book shop.





# This is where people can leave their pushchairs.





### If you are visiting Discover's Story World with a schools group you will be exploring the first floor Story World. Please skip to slide 20.



## This is the new entrance to the ground floor Story World.







This is what it looks like inside. You can hear lots of birds which are being played on a recording through a speaker system.







### This is Hootah's Story Sorting Office.







### This is the waterfall, you can look in the mirrors.







This is Hootah's Hollow. There are coloured lights on the floor inside. They make a sound when you put your hand or foot on them.







## There is also a tunnel to crawl through and a grassy hill to climb.









### This is the puppet castle theatre.







### This is Hoot