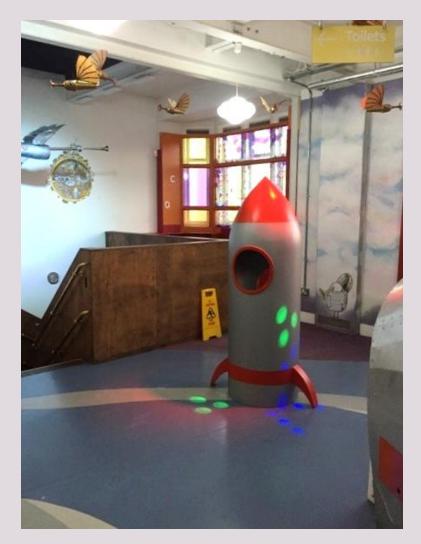

### This is the puppet castle theatre.







### This is Hootah's Boat.



play



## This is a beach area where you can read.







## This is where you can make a spoon puppet.







### This is the Lost and Found Ship of Adventure.









## You can go up the stairs or in the lift to the first floor Story World.





## This is another entrance to the first floor Story World.





### You might hear some sound effects inside.





### This is Hootah's Observatron.







## This is the Lollipopter.









### This is the sky platform and slide.







#### This is the story factory.







### This is the lightbox station.









### This is the cloud seating area.





### This is the crow's nest. There are lots of books to choose from.









#### This is the rocket.







### You can find the toilets through the orange doors.









### This is Discover's Monster café.



snack time



### This is the Story Garden.