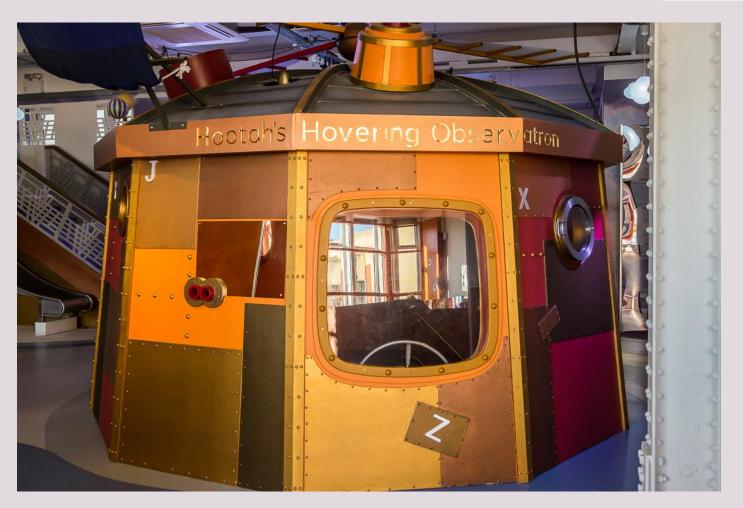

s Hootah's Story Sorting Office.







### This is the waterfall, you can look in the mirrors.







This is Hootah's Hollow. There are coloured lights on the floor inside. They make a sound when you put your hand or foot on them.







## There is also a tunnel to crawl through and a grassy hill to climb.









### This is the puppet castle theatre.







### This is Hootah's Boat.



play



## This is a beach area where you can read.







## This is where you can make a spoon puppet.







### This is the Lost and Found Ship of Adventure.









## You can go up the stairs or in the lift to the first floor Story World.





## This is another entrance to the first floor Story World.





### You might hear some sound effects inside.





### This is Hootah's Observatron.







## This is the Lollipopter.









### This is the sky platform and slide.







#### This is the story factory.







### This is the lightbox station.









### This is the cloud seating area.





### This is the crow's nest. There are lots of books to choose from.









#### This is the rocket.







### You can find the toilets through the orange doors.









### This is Discover's Monster café.



snack time



### This is the Story Garden.