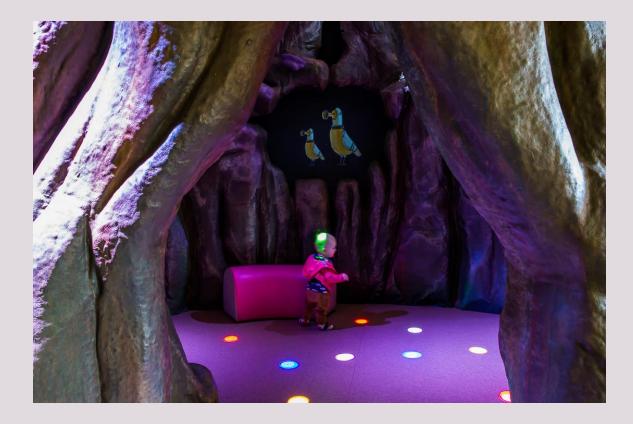

### This is the waterfall, you can look in the mirrors.

This is Hootah's Hollow. There are coloured lights on the floor inside. They make a sound when you put your hand or foot on them.

## There is also a tunnel to crawl through and a grassy hill to climb.