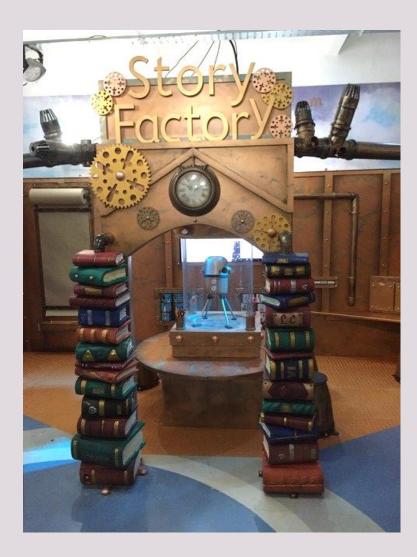

ollow. There are coloured lights on the floor inside. They make a sound when you put your hand or foot on them.







## There is also a tunnel to crawl through and a grassy hill to climb.









### This is the puppet castle theatre.







### This is Hootah's Boat.



play



## This is a beach area where you can read.







## This is where you can make a spoon puppet.







### This is the Lost and Found Ship of Adventure.









## You can go up the stairs or in the lift to the first floor Story World.





## This is another entrance to the first floor Story World.





### You might hear some sound effects inside.





### This is Hootah's Observatron.







## This is the Lollipopter.









### This is the sky platform and slide.







#### This is the story factory.







### This is the lightbox station.









### This is the cloud seating area.





### This is the crow's nest. There are lots of books to choose from.









#### This is the rocket.







### You can find the toilets through the orange doors.









### This is Discover's Monster café.



snack time



### This is the Story Garden.