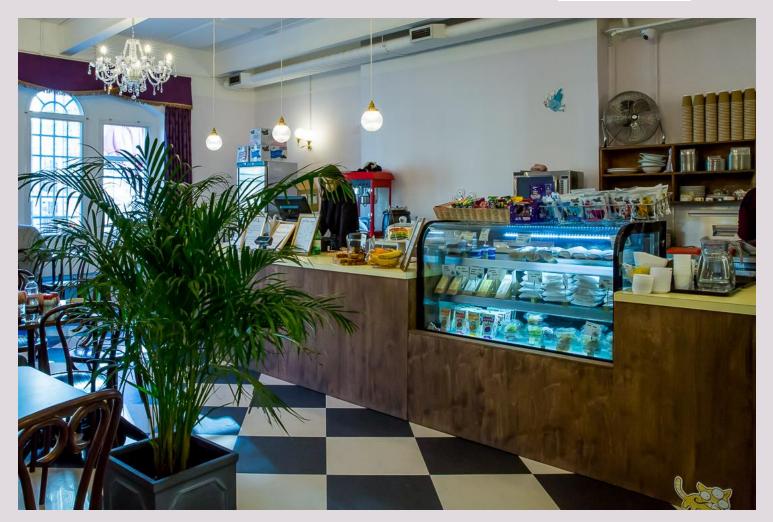

area where you can read.







## This is where you can make a spoon puppet.







### This is the Lost and Found Ship of Adventure.









## You can go up the stairs or in the lift to the first floor Story World.





## This is another entrance to the first floor Story World.





### You might hear some sound effects inside.





### This is Hootah's Observatron.







## This is the Lollipopter.









### This is the sky platform and slide.







#### This is the story factory.







### This is the lightbox station.









### This is the cloud seating area.





### This is the crow's nest. There are lots of books to choose from.









#### This is the rocket.







### You can find the toilets through the orange doors.









### This is Discover's Monster café.



snack time



### This is the Story Garden.