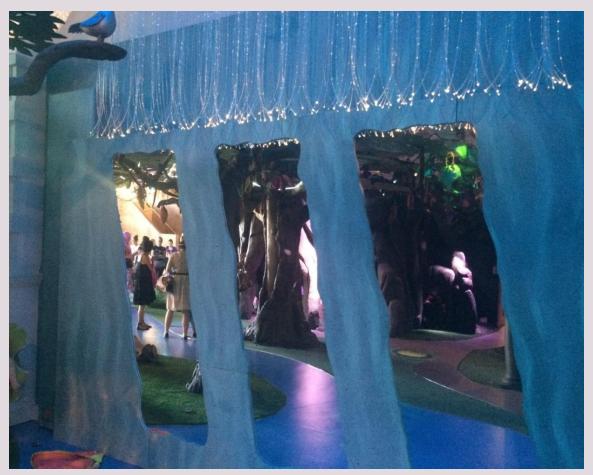

### This is the waterfall, you can look in the mirrors.

This is Hootah's Hollow. There are coloured lights on the floor inside. They make a sound when you put your hand or foot on them.