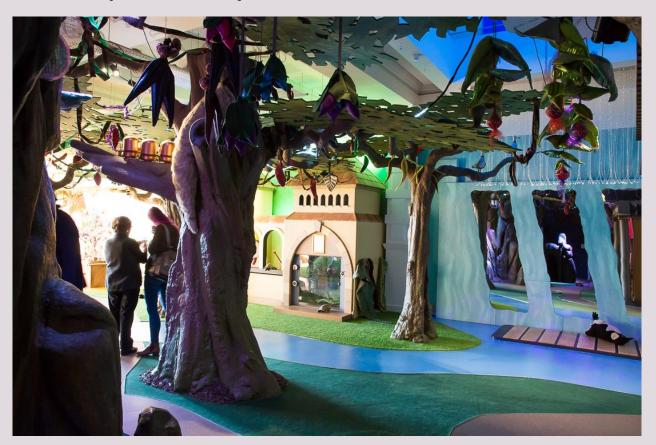

### This is the waterfall, you can look in the mirrors.

This is Hootah's Hollow. There are coloured lights on the floor inside. They make a sound when you put your hand or foot on them.

## There is also a tunnel to crawl through and a grassy hill to climb.