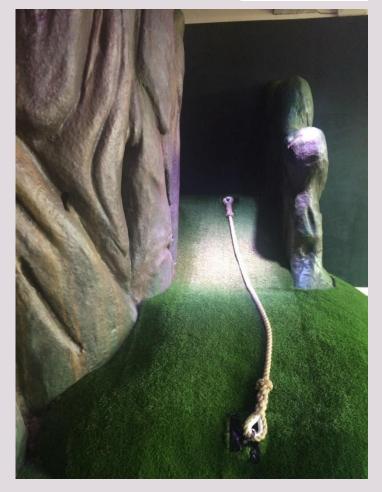

he is Discover's resident Alien.





### This is the book shop.





# This is where people can leave their pushchairs.





### If you are visiting Discover's Story World with a schools group you will be exploring the first floor Story World. Please skip to slide 20.



## This is the new entrance to the ground floor Story World.







This is what it looks like inside. You can hear lots of birds which are being played on a recording through a speaker system.







### This is Hootah's Story Sorting Office.







### This is the waterfall, you can look in the mirrors.







This is Hootah's Hollow. There are coloured lights on the floor inside. They make a sound when you put your hand or foot on them.







## There is also a tunnel to crawl through and a grassy hill to climb.









### This is the puppet castle theatre.







### This is Hootah's Boat.



play



## This is a beach area where you can read.







## This is where you can make a spoon puppet.







### This is the Lost and Found Ship of Adventure.









## You can go up the stairs or in the lift to the first floor Story World.





## This is another entrance to the first floor Story World.





### You might hear some sound effects inside.





### This is Hootah's Observatron.







## This is the Lollipopter.









### This is the sky platform and slide.







#### This is the story factory.







### This is the lightbox station.









### This is the cloud seating area.





### This is the crow's nest. There are lots of books to choose from.









#### This is the rocket.