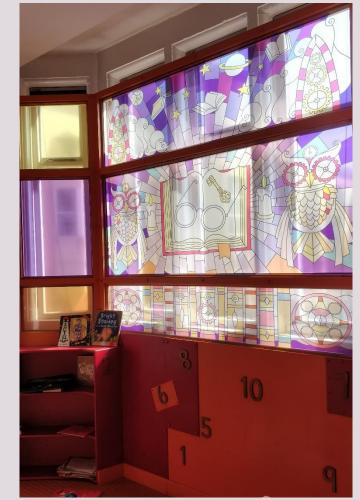

d a grassy hill to climb.









### This is the puppet castle theatre.







### This is Hootah's Boat.



play



## This is a beach area where you can read.







## This is where you can make a spoon puppet.







### This is the Lost and Found Ship of Adventure.









## You can go up the stairs or in the lift to the first floor Story World.





## This is another entrance to the first floor Story World.





### You might hear some sound effects inside.





### This is Hootah's Observatron.







## This is the Lollipopter.









### This is the sky platform and slide.







#### This is the story factory.







### This is the lightbox station.









### This is the cloud seating area.





### This is the crow's nest. There are lots of books to choose from.









#### This is the rocket.







### You can find the toilets through the orange doors.









### This is Discover's Monster café.



snack time



### This is the Story Garden.