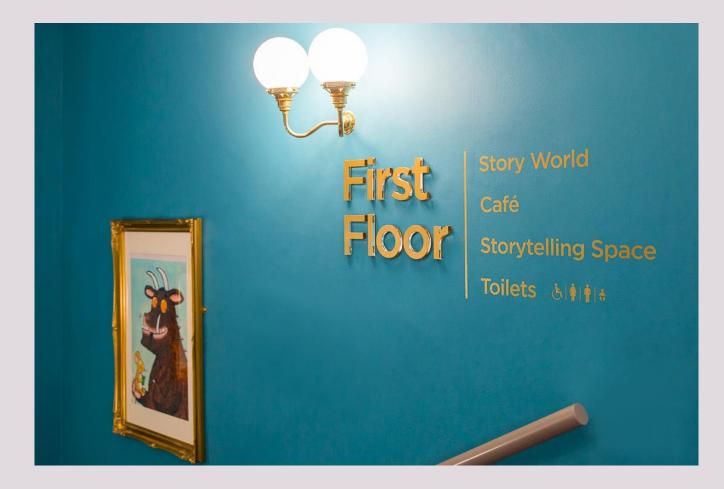

s of birds which are being played on a recording through a speaker system.







### This is Hootah's Story Sorting Office.







### This is the waterfall, you can look in the mirrors.







This is Hootah's Hollow. There are coloured lights on the floor inside. They make a sound when you put your hand or foot on them.







## There is also a tunnel to crawl through and a grassy hill to climb.









### This is the puppet castle theatre.







### This is Hootah's Boat.



play



## This is a beach area where you can read.







## This is where you can make a spoon puppet.







### This is the Lost and Found Ship of Adventure.









## You can go up the stairs or in the lift to the first floor Story World.





## This is another entrance to the first floor Story World.





### You might hear some sound effects inside.





### This is Hootah's Observatron.







## This is the Lollipopter.









### This is the sky platform and slide.







#### This is the story factory.







### This is the lightbox station.









### This is the cloud seating area.





### This is the crow's nest. There are lots of books to choose from.









#### This is the rocket.







### You can find the toilets through the orange doors.









### This is Discover's Monster café.



snack time



### This is the Story Garden.