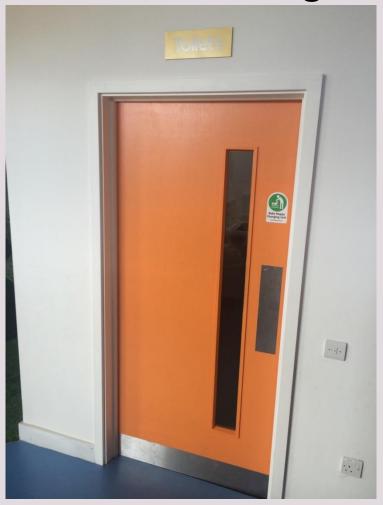

ootah's Boat.



play



## This is a beach area where you can read.







## This is where you can make a spoon puppet.







### This is the Lost and Found Ship of Adventure.









## You can go up the stairs or in the lift to the first floor Story World.





## This is another entrance to the first floor Story World.





### You might hear some sound effects inside.





### This is Hootah's Observatron.







## This is the Lollipopter.









### This is the sky platform and slide.







#### This is the story factory.







### This is the lightbox station.









### This is the cloud seating area.





### This is the crow's nest. There are lots of books to choose from.









#### This is the rocket.







### You can find the toilets through the orange doors.









### This is Discover's Monster café.



snack time



### This is the Story Garden.