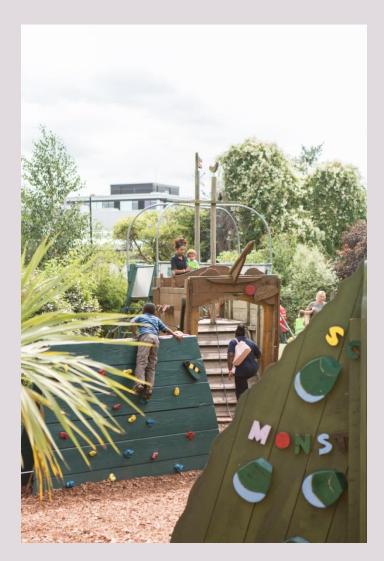

you can make a spoon puppet.







### This is the Lost and Found Ship of Adventure.









## You can go up the stairs or in the lift to the first floor Story World.





## This is another entrance to the first floor Story World.





### You might hear some sound effects inside.





### This is Hootah's Observatron.







## This is the Lollipopter.









### This is the sky platform and slide.







#### This is the story factory.







### This is the lightbox station.









### This is the cloud seating area.





### This is the crow's nest. There are lots of books to choose from.









#### This is the rocket.







### You can find the toilets through the orange doors.









### This is Discover's Monster café.



snack time



### This is the Story Garden.