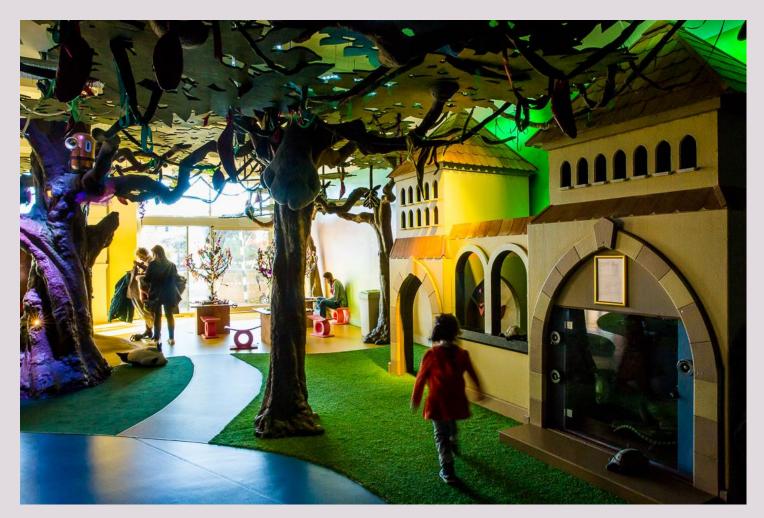

## This is the new entrance to the ground floor Story World.

This is what it looks like inside. You can hear lots of birds which are being played on a recording through a speaker system.

### This is Hootah's Story Sorting Office.

### This is the waterfall, you can look in the mirrors.

This is Hootah's Hollow. There are coloured lights on the floor inside. They make a sound when you put your hand or foot on them.