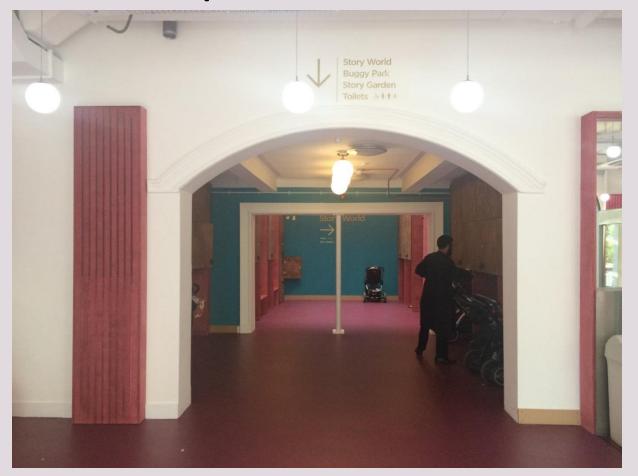

## This is the new entrance to the ground floor Story World.

This is what it looks like inside. You can hear lots of birds which are being played on a recording through a speaker system.