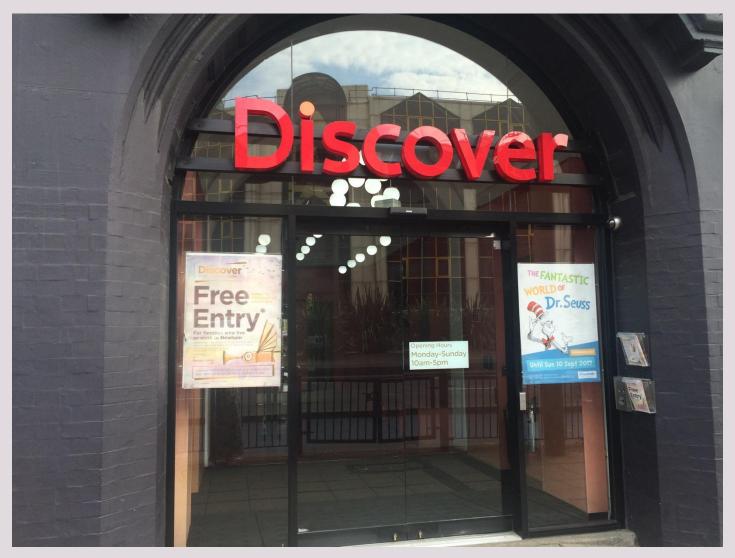

#### This is Discover Children's Story Centre.





#### This is the front entrance.





### This is the back gate.





### This is the front desk.





### This is Hootah, he is Discover's resident Alien.





### This is the book shop.





# This is where people can leave their pushchairs.





### If you are visiting Discover's Story World with a schools group you will be exploring the first floor Story World. Please skip to slide 20.



## This is the new entrance to the ground floor Story World.







This is what it looks like inside. You can hear lots of birds which are being played on a recording through a speaker system.







### This is Hootah's Story Sorting Office.







### This is the waterfall, you can look in the mirrors.







This is Hootah's Hollow. There are coloured lights on the floor inside. They make a sound when you put your hand or foot on