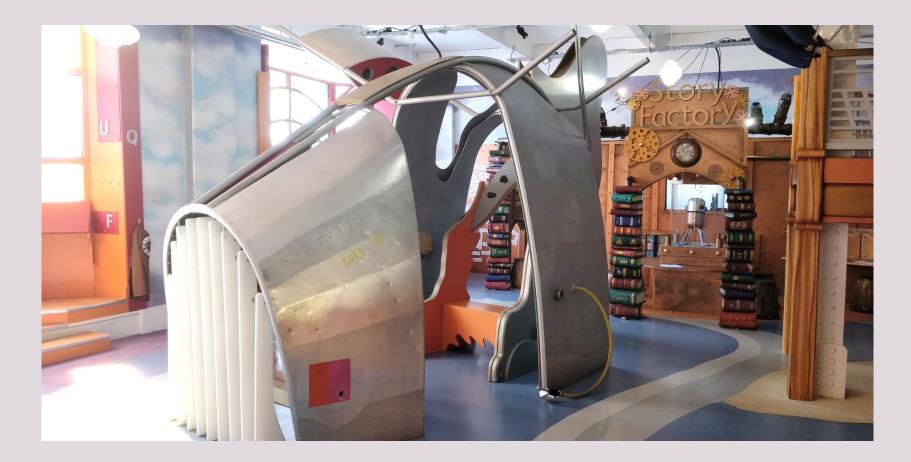

### This is the waterfall, you can look in the mirrors.







This is Hootah's Hollow. There are coloured lights on the floor inside. They make a sound when you put your hand or foot on them.







## There is also a tunnel to crawl through and a grassy hill to climb.









### This is the puppet castle theatre.







### This is Hootah's Boat.



play



## This is a beach area where you can read.







## This is where you can make a spoon puppet.







### This is the Lost and Found Ship of Adventure.









## You can go up the stairs or in the lift to the first floor Story World.





## This is another entrance to the first floor Story World.





### You might hear some sound effects inside.





### This is Hootah's Observatron.







## This is the Lollipopter.









### This is the sky platform and slide.







#### This is the story factory.







### This is the lightbox station.









### This is the cloud seating area.





### This is the crow's nest. There are lots of books to choose from.









#### This is the rocket.







### You can find the toilets through the orange doors.









### This is Discover's Monster café.



snack time



### This is the Story Garden.