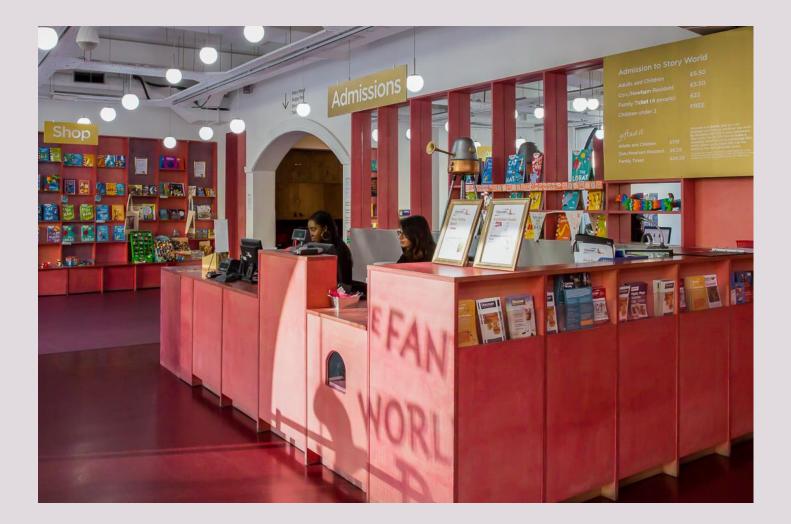

#### This is Discover Children's Story Centre.





#### This is the front entrance.





### This is the back gate.





### This is the front desk.





### This is Hootah, he is Discover's resident Alien.





### This is the book shop.





# This is where people can leave their pushchairs.





### If you are visiting Discover's Story World with a schools group you will be exploring the first floor Story World. Please skip to slide 20.



## This is the new entrance to the ground floor Story World.







This is what it looks like inside. You can hear lots of birds which are being played on a recording through a speaker system.







### This is Hootah's Story Sorting Office.







### This is the waterfall, you can look in the mirrors.







This is Hootah's Hollow. There are coloured lights on the floor inside. They make a sound when you put your hand or foot on them.







## There is also a tunnel to crawl through and a gra