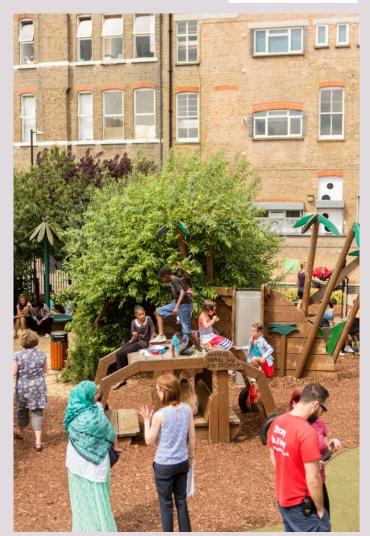

u can make a spoon puppet.







### This is the Lost and Found Ship of Adventure.









## You can go up the stairs or in the lift to the first floor Story World.





## This is another entrance to the first floor Story World.





### You might hear some sound effects inside.





### This is Hootah's Observatron.







## This is the Lollipopter.









### This is the sky platform and slide.







#### This is the story factory.







### This is the lightbox station.









### This is the cloud seating area.





### This is the crow's nest. There are lots of books to choose from.









#### This is the rocket.







### You can find the toilets through the orange doors.









### This is Discover's Monster café.



snack time



### This is the Story Garden.