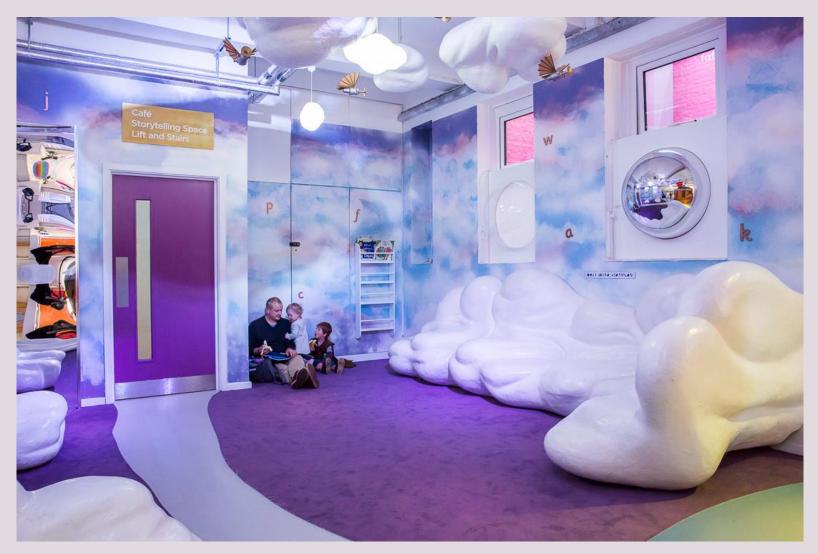

our hand or foot on them.







## There is also a tunnel to crawl through and a grassy hill to climb.









### This is the puppet castle theatre.







### This is Hootah's Boat.



play



## This is a beach area where you can read.







## This is where you can make a spoon puppet.







### This is the Lost and Found Ship of Adventure.









## You can go up the stairs or in the lift to the first floor Story World.





## This is another entrance to the first floor Story World.





### You might hear some sound effects inside.





### This is Hootah's Observatron.







## This is the Lollipopter.









### This is the sky platform and slide.







#### This is the story factory.







### This is the lightbox station.









### This is the cloud seating area.





### This is the crow's nest. There are lots of books to choose from.









#### This is the rocket.







### You can find the toilets through the orange doors.









### This is Discover's Monster café.



snack time



### This is the Story Garden.