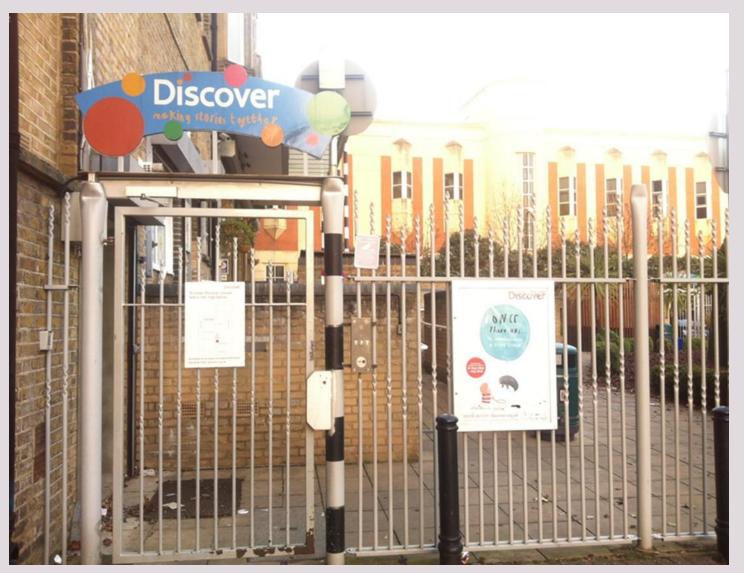

#### This is Discover Children's Story Centre.





#### This is the front entrance.





### This is the back gate.





### This is the front desk.





### This is Hootah, he is Discover's resident Alien.





### This is the book shop.





# This is where people can leave their pushchairs.





### If you are visiting Discover's Story World with a schools group you will be exploring the first floor Story World. Please skip to slide 20.



## This is the new entrance to the ground floor Story World.







This is what it looks like inside. You can hear lots of birds which are being played on a recording through a speaker system.







### This is Hootah's Story Sorting Office.







### This is the waterfall, you can look in the mirrors.







This is Hootah's Hollow. There are coloured lights on the floor inside. They make a sound when you put your hand or foot on them.







## There is also a