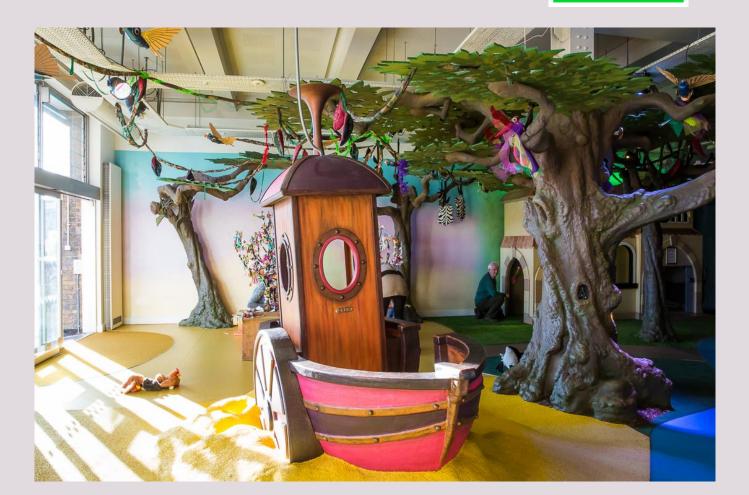

s where people can leave their pushchairs.





### If you are visiting Discover's Story World with a schools group you will be exploring the first floor Story World. Please skip to slide 20.



## This is the new entrance to the ground floor Story World.







This is what it looks like inside. You can hear lots of birds which are being played on a recording through a speaker system.







### This is Hootah's Story Sorting Office.







### This is the waterfall, you can look in the mirrors.







This is Hootah's Hollow. There are coloured lights on the floor inside. They make a sound when you put your hand or foot on them.







## There is also a tunnel to crawl through and a grassy hill to climb.









### This is the puppet castle theatre.







### This is Hootah's Boat.



play



## This is a beach area where you can read.







## This is where you can make a spoon puppet.







### This is the Lost and Found Ship of Adventure.









## You can go up the stairs or in the lift to the first floor Story World.





## This is another entrance to the first floor Story World.





### You might hear some sound effects inside.





### This is Hootah's Observatron.







## This is the Lollipopter.









### This is the sky platform and slide.







#### This is the story factory.







### This is the lightbox station.









### This is the cloud seating area.





### This is the crow's nest. There are lots of books to choose from.









#### This is the rocket.







### You can find the toilets through the orange doors.









### This