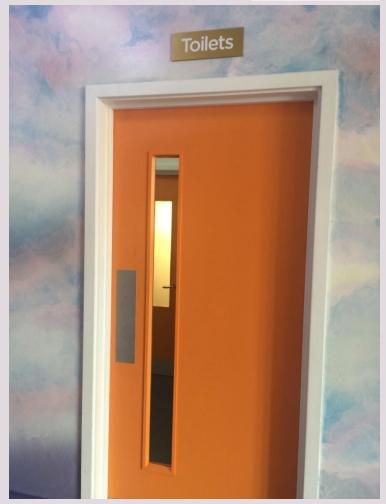

tah's Boat.



play



## This is a beach area where you can read.







## This is where you can make a spoon puppet.







### This is the Lost and Found Ship of Adventure.









## You can go up the stairs or in the lift to the first floor Story World.





## This is another entrance to the first floor Story World.





### You might hear some sound effects inside.





### This is Hootah's Observatron.







## This is the Lollipopter.









### This is the sky platform and slide.







#### This is the story factory.







### This is the lightbox station.









### This is the cloud seating area.





### This is the crow's nest. There are lots of books to choose from.









#### This is the rocket.







### You can find the toilets through the orange doors.









### This is Discover's Monster café.



snack time



### This is the Story Garden.