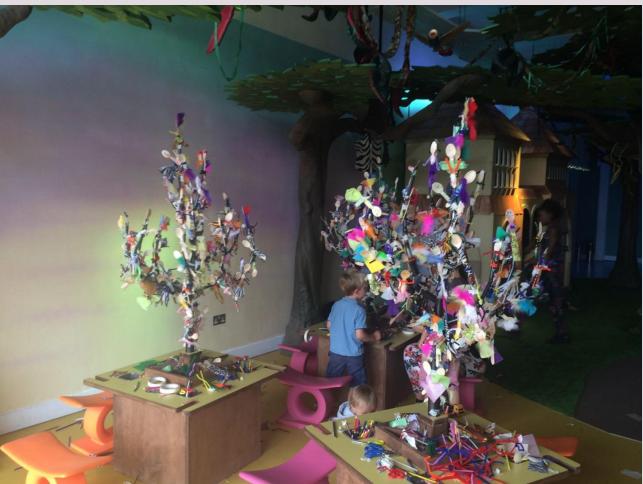

group you will be exploring the first floor Story World. Please skip to slide 20.



## This is the new entrance to the ground floor Story World.







This is what it looks like inside. You can hear lots of birds which are being played on a recording through a speaker system.







### This is Hootah's Story Sorting Office.







### This is the waterfall, you can look in the mirrors.







This is Hootah's Hollow. There are coloured lights on the floor inside. They make a sound when you put your hand or foot on them.







## There is also a tunnel to crawl through and a grassy hill to climb.









### This is the puppet castle theatre.







### This is Hootah's Boat.



play



## This is a beach area where you can read.







## This is where you can make a spoon puppet.







### This is the Lost and Found Ship of Adventure.









## You can go up the stairs or in the lift to the first floor Story World.





## This is another entrance to the first floor Story World.





### You might hear some sound effects inside.





### This is Hootah's Observatron.







## This is the Lollipopter.









### This is the sky platform and slide.







#### This is the story factory.







### This is the lightbox station.









### This is the cloud seating area.





### This is the crow's nest. There are lots of books to choose from.









#### This is the rocket.







### You can find the toilets through the orange doors.









### This is Discover's Monster café.



snack time



### This is the Story Garden.