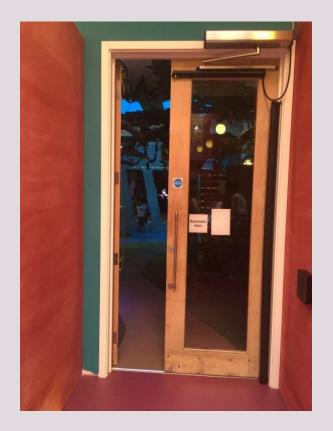

## This is the new entrance to the ground floor Story World.

This is what it looks like inside. You can hear lots of birds which are being played on a recording through a speaker system.