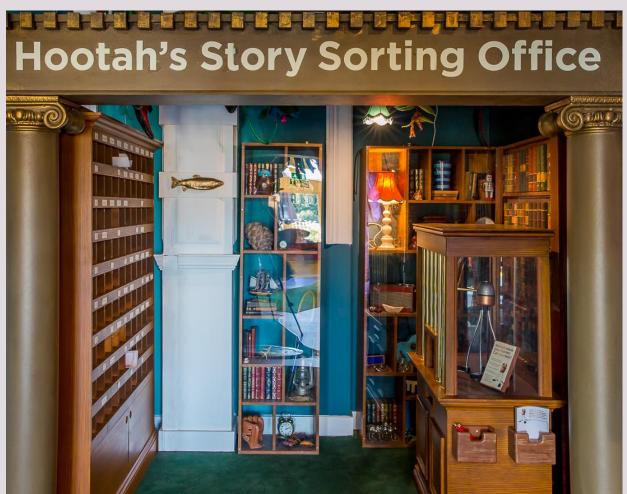

#### This is Discover Children's Story Centre.





#### This is the front entrance.





### This is the back gate.





### This is the front desk.





### This is Hootah, he is Discover's resident Alien.





### This is the book shop.





# This is where people can leave their pushchairs.





### If you are visiting Discover's Story World with a schools group you will be exploring the first floor Story World. Please skip to slide 20.



## This is the new entrance to the ground floor Story World.







This is what it looks like inside. You can hear lots of birds which are being played on a recording through a speaker system.







### This is Hootah's Story Sorting Office.







### This is the waterfall, you can look in the mirrors.







This is Hootah's Hollow. There are coloured lights on the floor inside. They make a sound when you put your hand or foot on them.







## There is also a tunnel to crawl through and a grassy hill to climb.









### This is the puppet castle theatre.







### This is Hootah's Boat.



play



## This is a beach area where you can read.







## This is where you can make a spoon puppet.







### This is the Lost and Found Ship of Adventure.









## You can go up the stairs or in the lift to the first floor Story World.





## This is another entrance to the first floor Story World.





### You might hear some sound effects inside.





### This is Hootah's Observatron.







## This is the Lollipopter.