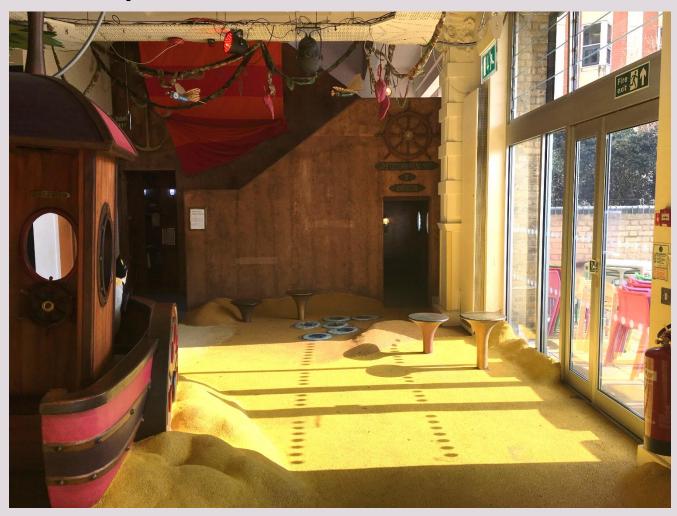

u are visiting Discover's Story World with a schools group you will be exploring the first floor Story World. Please skip to slide 20.



## This is the new entrance to the ground floor Story World.







This is what it looks like inside. You can hear lots of birds which are being played on a recording through a speaker system.







### This is Hootah's Story Sorting Office.







### This is the waterfall, you can look in the mirrors.







This is Hootah's Hollow. There are coloured lights on the floor inside. They make a sound when you put your hand or foot on them.







## There is also a tunnel to crawl through and a grassy hill to climb.









### This is the puppet castle theatre.







### This is Hootah's Boat.



play



## This is a beach area where you can read.







## This is where you can make a spoon puppet.







### This is the Lost and Found Ship of Adventure.









## You can go up the stairs or in the lift to the first floor Story World.





## This is another entrance to the first floor Story World.





### You might hear some sound effects inside.





### This is Hootah's Observatron.







## This is the Lollipopter.









### This is the sky platform and slide.







#### This is the story factory.







### This is the lightbox station.









### This is the cloud seating area.





### This is the crow's nest. There are lots of books to choose from.









#### This is the rocket.







### You can find the toilets through the orange doors.









### This is Discover's Monster café.



snack time



### This is