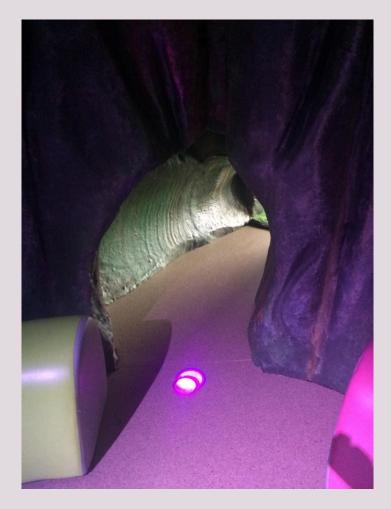

, he is Discover's resident Alien.





### This is the book shop.





# This is where people can leave their pushchairs.





### If you are visiting Discover's Story World with a schools group you will be exploring the first floor Story World. Please skip to slide 20.



## This is the new entrance to the ground floor Story World.







This is what it looks like inside. You can hear lots of birds which are being played on a recording through a speaker system.







### This is Hootah's Story Sorting Office.







### This is the waterfall, you can look in the mirrors.







This is Hootah's Hollow. There are coloured lights on the floor inside. They make a sound when you put your hand or foot on them.







## There is also a tunnel to crawl through and a grassy hill to climb.









### This is the puppet castle theatre.







### This is Hootah's Boat.



play



## This is a beach area where you can read.







## This is where you can make a spoon puppet.







### This is the Lost and Found Ship of Adventure.









## You can go up the stairs or in the lift to the first floor Story World.





## This is another entrance to the first floor Story World.





### You might hear some sound effects inside.





### This is Hootah's Observatron.







## This is the Lollipopter.









### This is the sky platform and slide.







#### This is the story factory.







### This is the lightbox station.









### This is the cloud seating area.





### This is the crow's nest. There are lots of books to choose from.









#### This is the rocket.