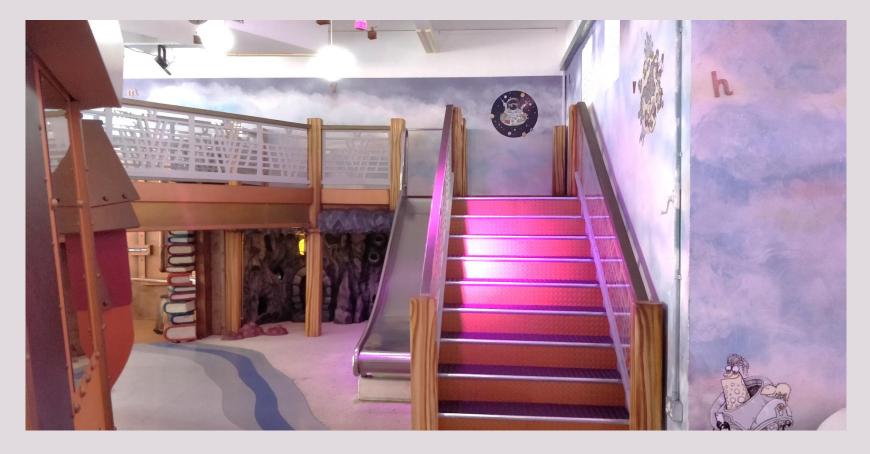

the mirrors.







This is Hootah's Hollow. There are coloured lights on the floor inside. They make a sound when you put your hand or foot on them.







## There is also a tunnel to crawl through and a grassy hill to climb.









### This is the puppet castle theatre.







### This is Hootah's Boat.



play



## This is a beach area where you can read.







## This is where you can make a spoon puppet.







### This is the Lost and Found Ship of Adventure.









## You can go up the stairs or in the lift to the first floor Story World.





## This is another entrance to the first floor Story World.





### You might hear some sound effects inside.





### This is Hootah's Observatron.







## This is the Lollipopter.









### This is the sky platform and slide.







#### This is the story factory.







### This is the lightbox station.









### This is the cloud seating area.





### This is the crow's nest. There are lots of books to choose from.









#### This is the rocket.







### You can find the toilets through the orange doors.









### This is Discover's Monster café.



snack time



### This is the Story Garden.