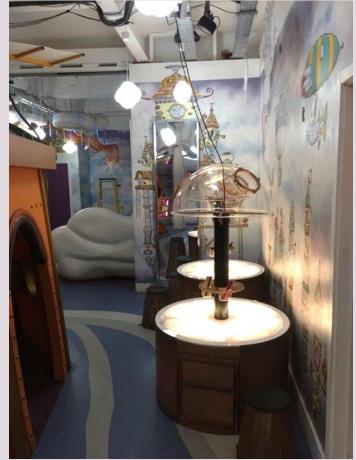

inside. They make a sound when you put your hand or foot on them.







## There is also a tunnel to crawl through and a grassy hill to climb.









### This is the puppet castle theatre.







### This is Hootah's Boat.



play



## This is a beach area where you can read.







## This is where you can make a spoon puppet.







### This is the Lost and Found Ship of Adventure.









## You can go up the stairs or in the lift to the first floor Story World.





## This is another entrance to the first floor Story World.





### You might hear some sound effects inside.





### This is Hootah's Observatron.







## This is the Lollipopter.









### This is the sky platform and slide.







#### This is the story factory.







### This is the lightbox station.









### This is the cloud seating area.





### This is the crow's nest. There are lots of books to choose from.









#### This is the rocket.







### You can find the toilets through the orange doors.









### This is Discover's Monster café.



snack time



### This is the Story Garden.