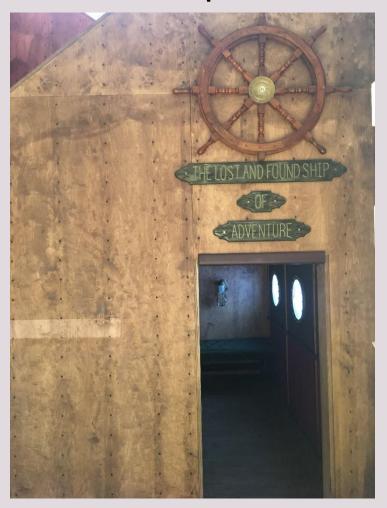

Please skip to slide 20.



## This is the new entrance to the ground floor Story World.







This is what it looks like inside. You can hear lots of birds which are being played on a recording through a speaker system.







### This is Hootah's Story Sorting Office.







### This is the waterfall, you can look in the mirrors.







This is Hootah's Hollow. There are coloured lights on the floor inside. They make a sound when you put your hand or foot on them.







## There is also a tunnel to crawl through and a grassy hill to climb.









### This is the puppet castle theatre.







### This is Hootah's Boat.



play



## This is a beach area where you can read.







## This is where you can make a spoon puppet.







### This is the Lost and Found Ship of Adventure.









## You can go up the stairs or in the lift to the first floor Story World.





## This is another entrance to the first floor Story World.





### You might hear some sound effects inside.





### This is Hootah's Observatron.







## This is the Lollipopter.









### This is the sky platform and slide.







#### This is the story factory.







### This is the lightbox station.









### This is the cloud seating area.





### This is the crow's nest. There are lots of books to choose from.









#### This is the rocket.







### You can find the toilets through the orange doors.









### This is Discover's Monster café.



snack time



### This is the Story Garden.