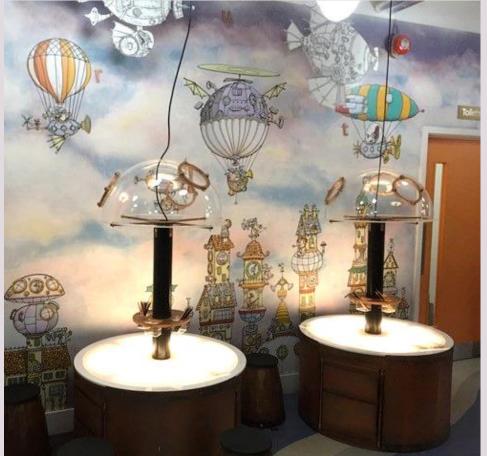

or inside. They make a sound when you put your hand or foot on them.







## There is also a tunnel to crawl through and a grassy hill to climb.









### This is the puppet castle theatre.







### This is Hootah's Boat.



play



## This is a beach area where you can read.







## This is where you can make a spoon puppet.







### This is the Lost and Found Ship of Adventure.









## You can go up the stairs or in the lift to the first floor Story World.





## This is another entrance to the first floor Story World.





### You might hear some sound effects inside.





### This is Hootah's Observatron.







## This is the Lollipopter.









### This is the sky platform and slide.







#### This is the story factory.







### This is the lightbox station.









### This is the cloud seating area.





### This is the crow's nest. There are lots of books to choose from.









#### This is the rocket.







### You can find the toilets through the orange doors.









### This is Discover's Monster café.



snack time



### This is the Story Garden.