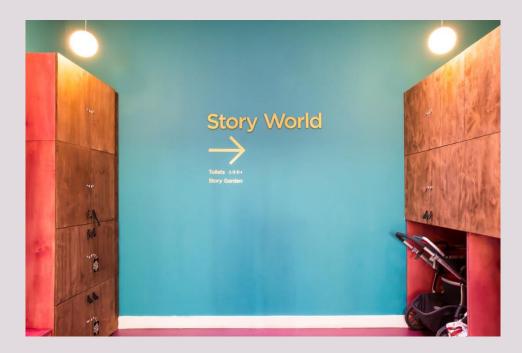

#### This is Discover Children's Story Centre.





#### This is the front entrance.





### This is the back gate.





### This is the front desk.





### This is Hootah, he is Discover's resident Alien.





### This is the book shop.





# This is where people can leave their pushchairs.





### If you are visiting Discover's Story World with a schools group you will be exploring the first floor Story World. Please skip to slide 20.



## This is the new entrance to the ground floor Story World.







This is what it looks like inside. You can hear lots of birds which are being played on a recording through a speaker system.







### This is Hootah's Story Sorting Office.







### This is the waterfall, you can look in the mirrors.







This is Hootah's Hollow. There are coloured lights on the floor inside. They make a sound when you put your hand or foot on them.







## There is also a tunnel to crawl through and a grassy hill to climb.









### This is the puppet castle theatre.







### This is Hootah's Boat.



play



## This is a beach area where you can read.







## This is where you can make a spoon puppet.







### This is the Lost and Found Ship of Adventure.









## You can go up the stairs or in the lift to the first floor Story World.





## T